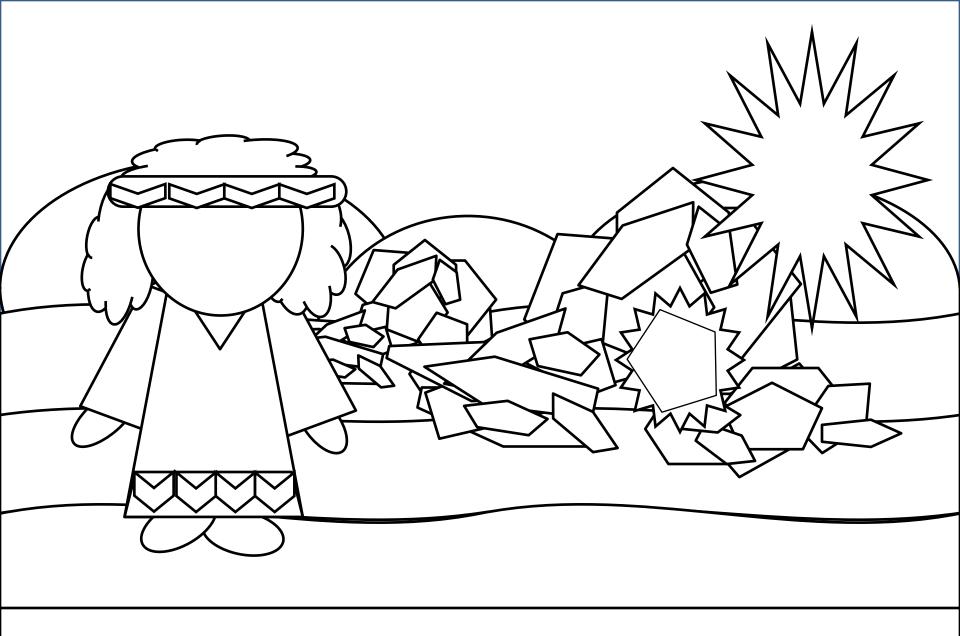

Read: Helaman Chapter 5

Alma 17-26

Ether 12:17
By faith, three Nephites are promised to live until the coming of the Savior, and not die.

Read:

3 Nephi 28:7

4 Nephi: 14, 37

Ether 12:20
By his faith, the brother of Jared saw the finger of the Lord touch 16 stones and made them bright.

Read:

Ether 3:1-16

Copy, cut, and place on back of corresponding pictures.