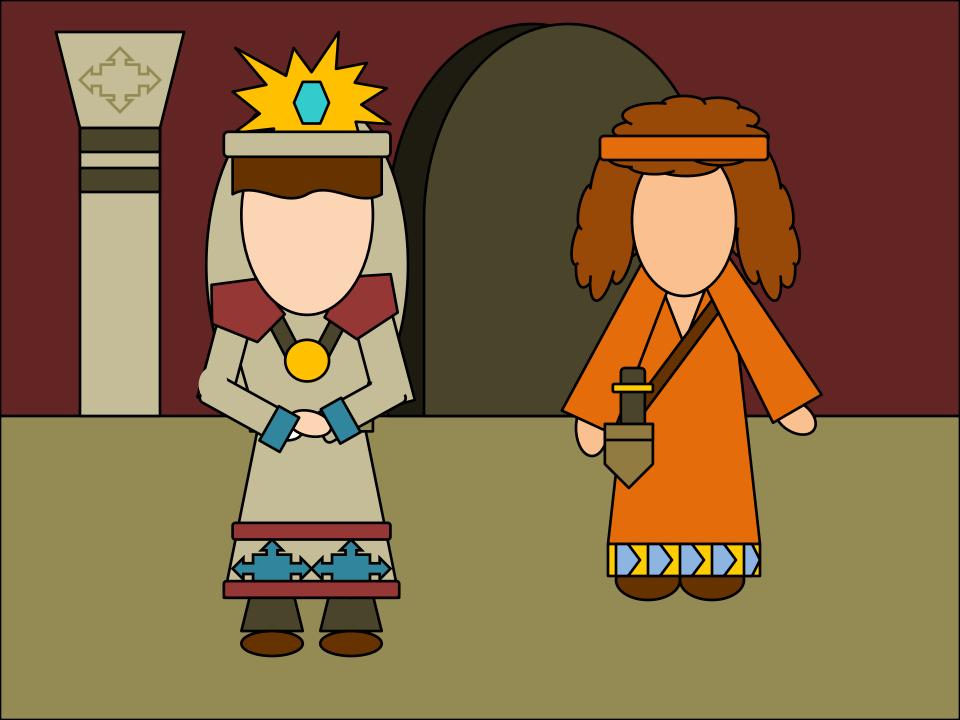

Fther 12:14 By faith, Nephi and Lehi, while in prison, were

Ether 12:15 By faith, Ammon converts King Lamoni and through his faithfulness the Lamanites are also converted.

Read:

and were filled with the Holy Ghost. (baptism by fire)

Read: Helaman Chapter 5

Alma 17-26

Ether 12:17
By faith, three Nephites are promised to live until the coming of the Savior, and not die.

Read:

3 Nephi 28:7

4 Nephi: 14, 37

Ether 12:20
By his faith, the brother of Jared saw the finger of the Lord touch 16 stones and made them bright.