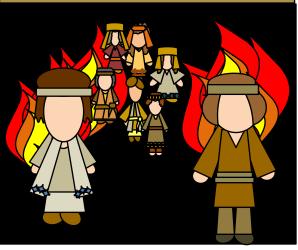

Fther 12:14 By faith, Nephi and Lehi, while in prison, were

Ether 12:15 By faith, Ammon converts King Lamoni and through his faithfulness the Lamanites are also converted.

Read:

and were filled with the Holy Ghost. (baptism by fire)