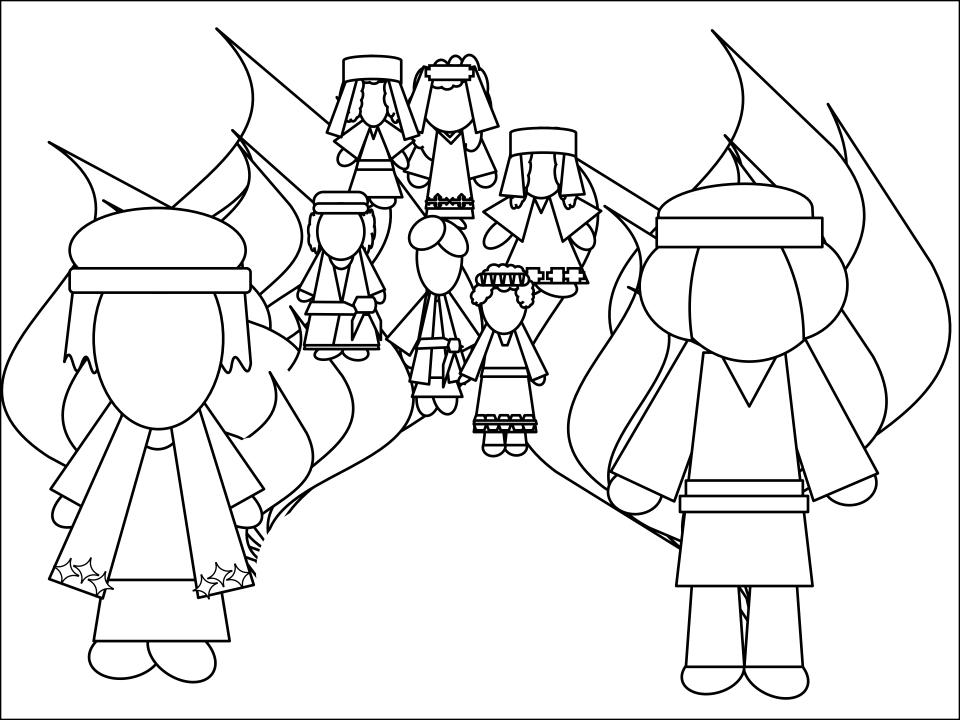

Fther 12:14 By faith, Nephi and Lehi, while in prison, were

Ether 12:15 By faith, Ammon converts King Lamoni and through his faithfulness the Lamanites are also converted.

Read:

and were filled with the Holy Ghost. (baptism by fire)

Read: Helaman Chapter 5

Alma 17-26

Ether 12:17
By faith, three Nephites are promised to live until the coming of the Savior, and not die.

Read:

3 Nephi 28:7

4 Nephi: 14, 37

Ether 12:20
By his faith, the brother of Jared saw the finger of the Lord touch 16 stones and made them bright.