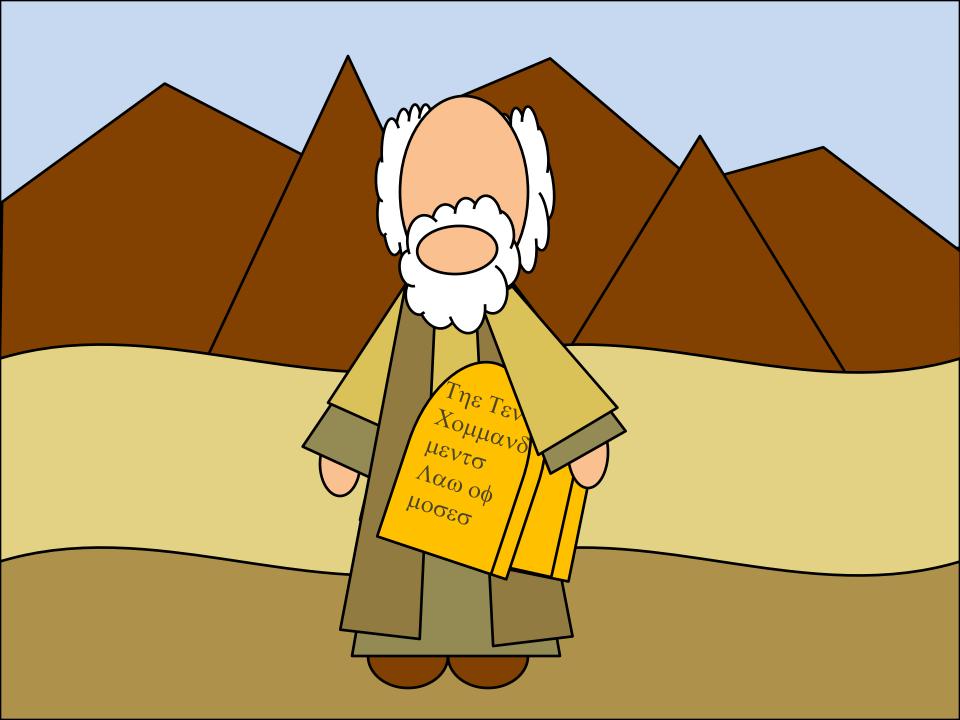

## Ether 12: 4

....which hope cometh of faith, maketh an anchor to the souls of men,....

Fther 12:11 By faith, the commandments were given to Moses. Read: Fxodus 20 Deut. 4:13

encircled by fire but not hurt. The Lamanites