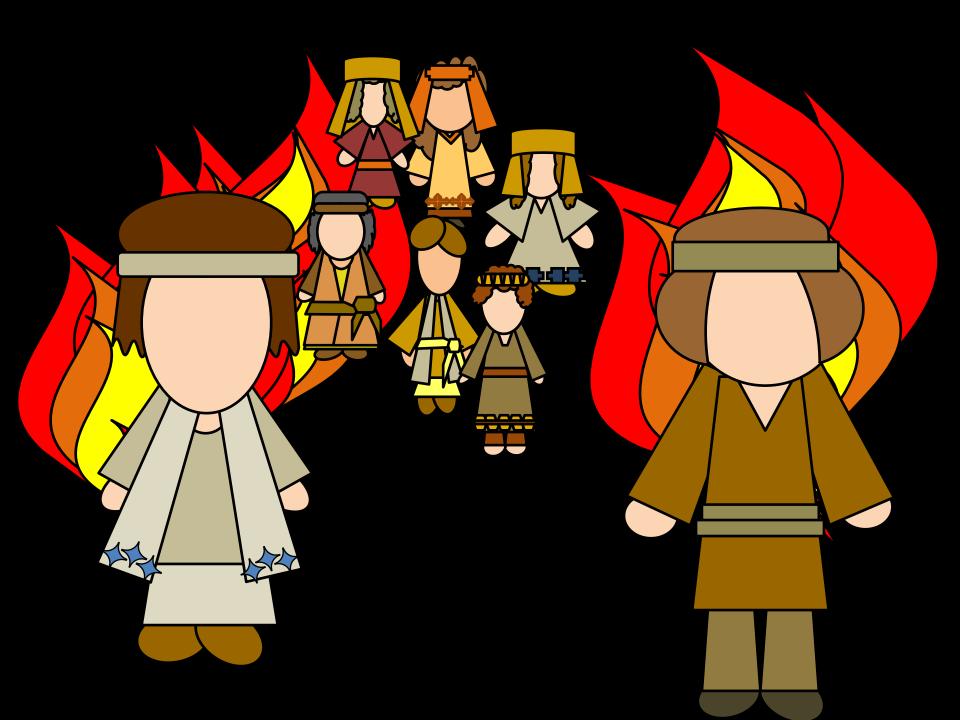

Fther 12:14 By faith, Nephi and Lehi, while in prison, were

Ether 12:15 By faith, Ammon converts King Lamoni and through his faithfulness the Lamanites are also converted.

Read:

and were filled with the Holy Ghost. (baptism by fire)