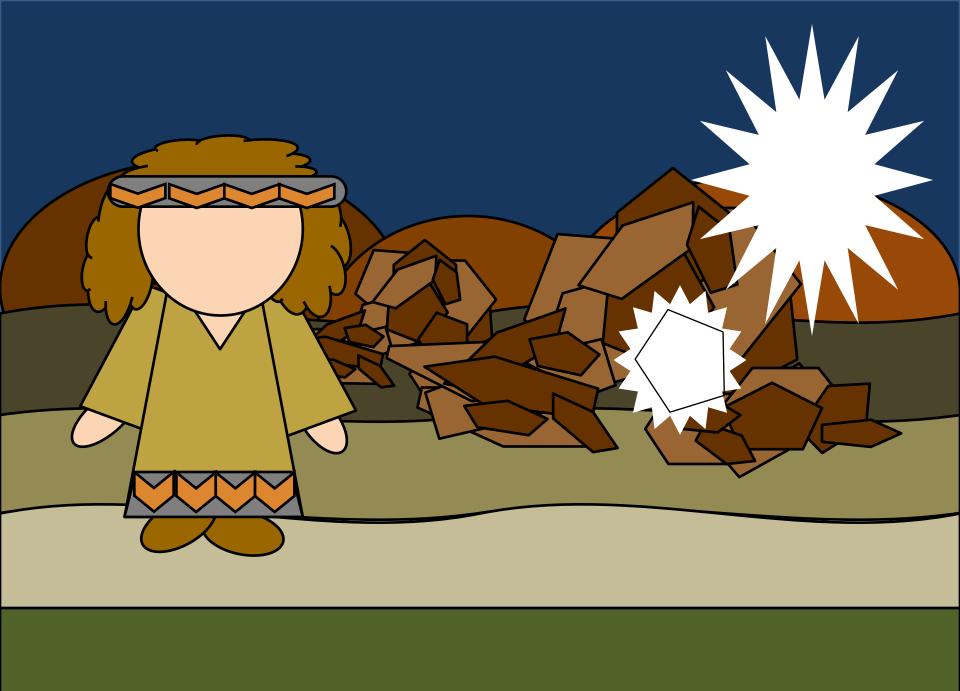

Read: Helaman Chapter 5

Alma 17-26

Ether 12:17
By faith, three Nephites are promised to live until the coming of the Savior, and not die.

Read:

3 Nephi 28:7

4 Nephi: 14, 37

Ether 12:20
By his faith, the brother of Jared saw the finger of the Lord touch 16 stones and made them bright.

Read:

Ether 3:1-16

Copy, cut, and place on back of corresponding pictures.