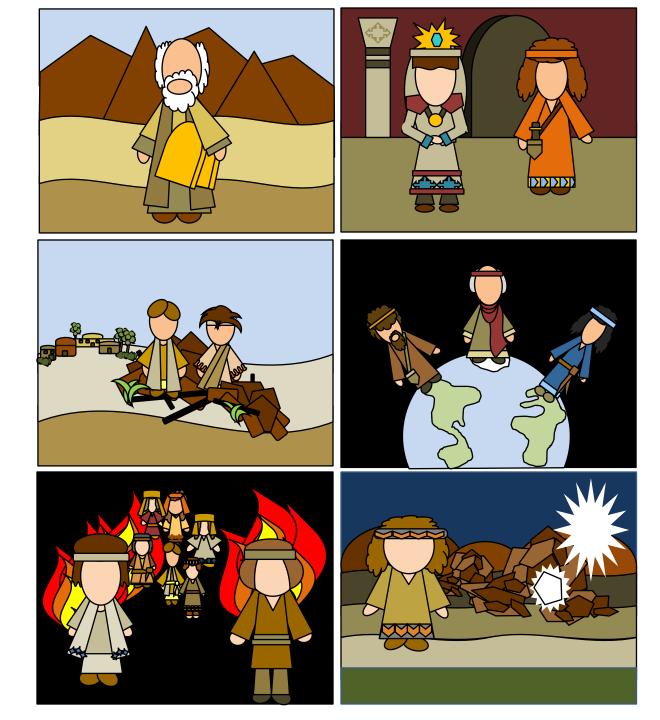

## Ether 12: 4

....which hope cometh of faith, maketh an anchor to the souls of men,....

Fther 12:11 By faith, the commandments were given to Moses. Read: Fxodus 20 Deut. 4:13

encircled by fire but not hurt. The Lamanites

believed the teachings of the Lord, repented,

Fther 12:13 By faith, Alma and Amulek prayed to the Lord and He made the prison walls tumble down around them. Read:

Alma Chapter 14

Emphasis on verses 26-29

Fther 12:14 By faith, Nephi and Lehi, while in prison, were

Ether 12:15 By faith, Ammon converts King Lamoni and through his faithfulness the Lamanites are also converted.

Read:

and were filled with the Holy Ghost. (baptism by fire)

Read: Helaman Chapter 5

Alma 17-26

Ether 12:17
By faith, three Nephites are promised to live until the coming of the Savior, and not die.

Read:

3 Nephi 28:7

4 Nephi: 14, 37

Ether 12:20
By his faith, the brother of Jared saw the finger of the Lord touch 16 stones and made them bright.

Read:

Ether 3:1-16

Copy, cut, and place on back of corresponding pictures.