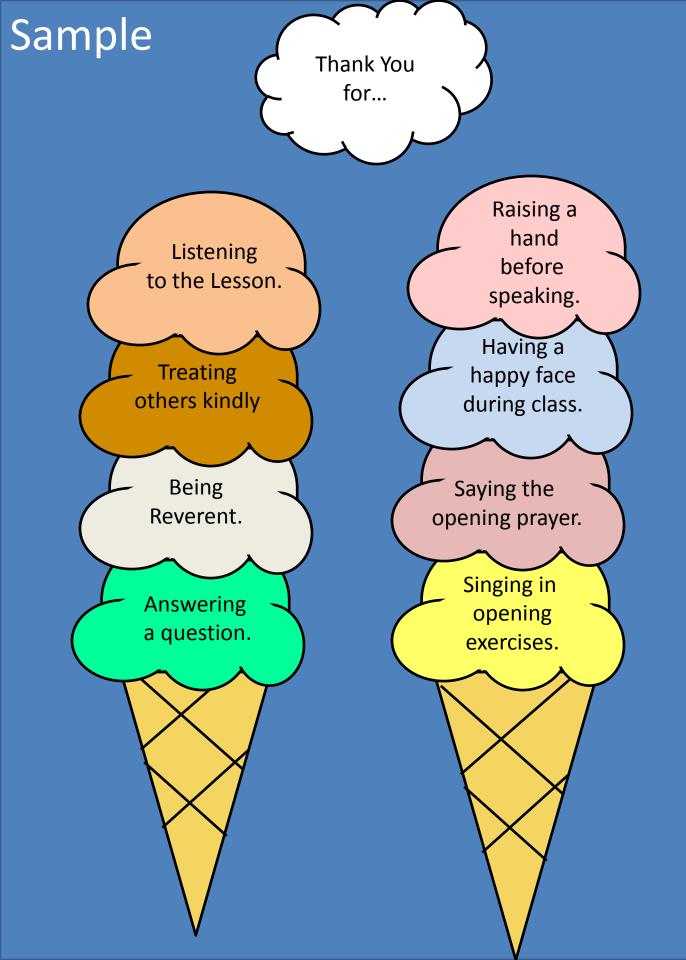

One set for each child.

Blank set

One set for each child.

Instructions:

Page 1: Sample

Page 2: Colored sheet. Copy of one set for each child. Cut and paste 2 cones at bottom of sheet, then paste on ice cream, one on top of the other. 4 scoops each cone.