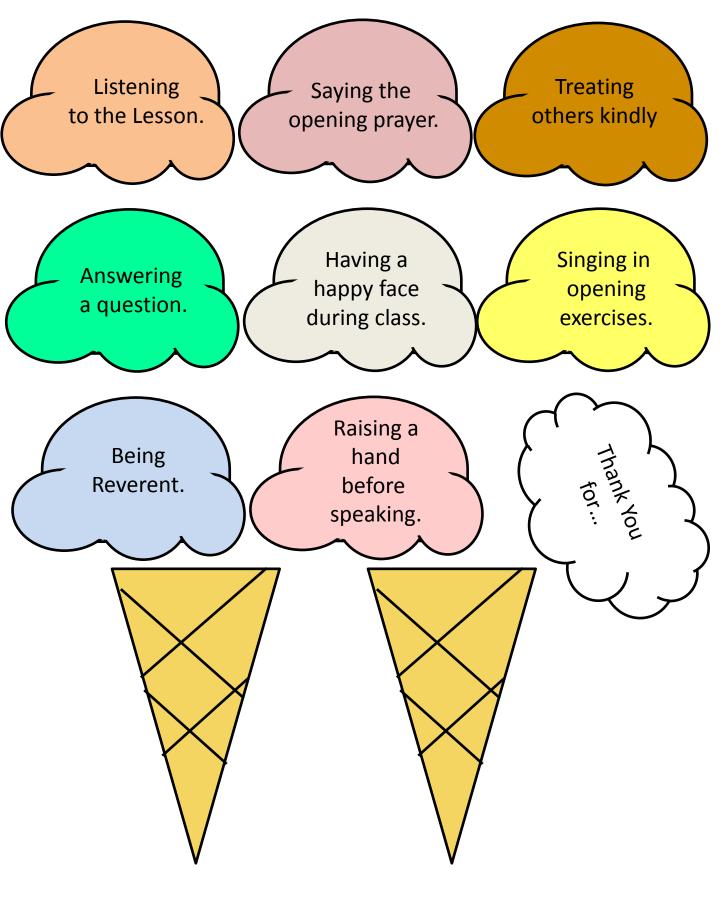

One set for each child.

Blank set

One set for each child.

Instructions:

Page 1: Sample

Page 2: Colored sheet. Copy of one set for each child. Cut and paste 2 cones at bottom of sheet, then paste on ice cream, one on top of the other. 4 scoops each cone.

Page 3: Blank set of colored. Fill in your own words.

Page 4: set of 8 cones

Page 5: set of 8 clouds.

Page 6-13 Set of 12 scoops. Copy on colored

paper. Or color your own.

Page 14: Black and White sheet. Color your own cut and paste on construction paper.