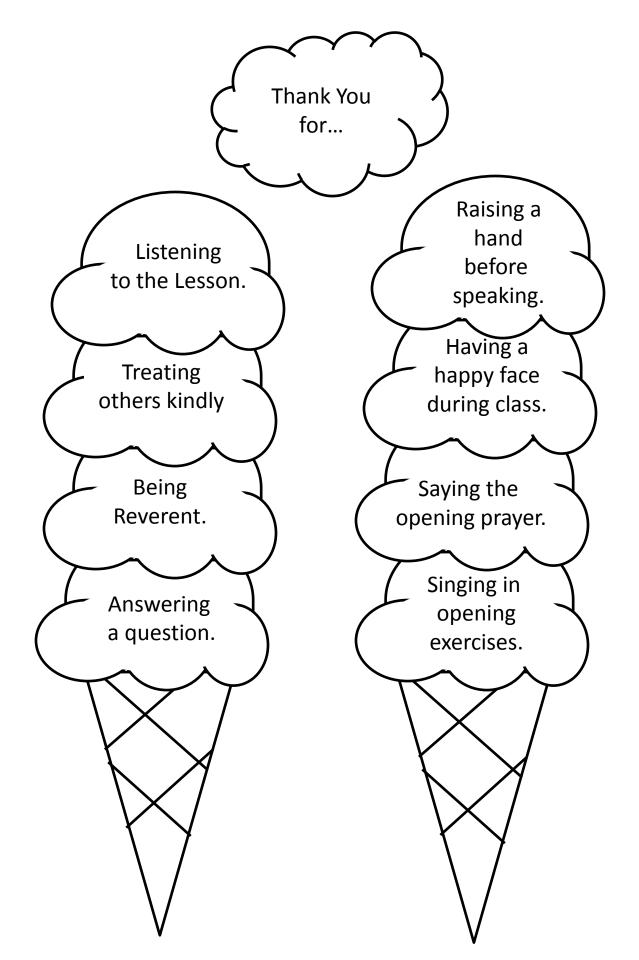

One set for each child.

Blank set

One set for each child.

Instructions:

Page 1: Sample

Page 2: Colored sheet. Copy of one set for each child. Cut and paste 2 cones at bottom of sheet, then paste on ice cream, one on top of the other. 4 scoops each cone.

Page 3: Blank set of colored. Fill in your own words.

Page 4: set of 8 cones

Page 5: set of 8 clouds.

Page 6-13 Set of 12 scoops. Copy on colored

paper. Or color your own.

Page 14: Black and White sheet. Color your own cut and paste on construction paper.

Page 15: Coloring page.

Page 16: Blank ice cream scoops

Page 17: Black and white cones

Use with ice cream game. Use with Thank you story. Search Blog for "Too Shy Alex" Story by Lynda Blau