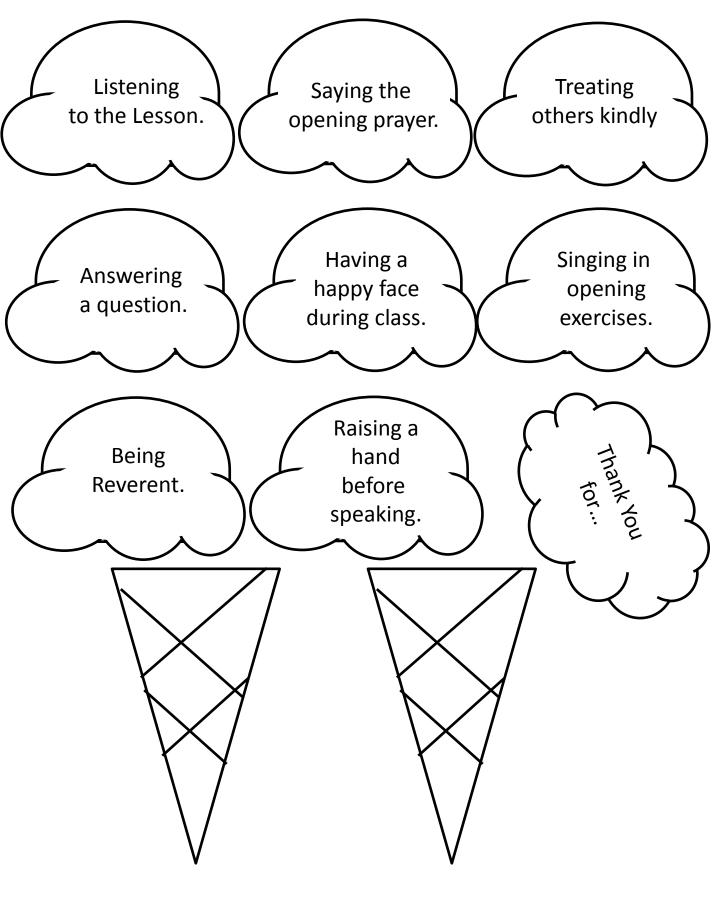

One set for each child.

Blank set

One set for each child.

Instructions:

Page 1: Sample

Page 2: Colored sheet. Copy of one set for each child. Cut and paste 2 cones at bottom of sheet, then paste on ice cream, one on top of the other. 4 scoops each cone.

Page 3: Blank set of colored. Fill in your own words.

Page 4: set of 8 cones

Page 5: set of 8 clouds.

Page 6-13 Set of 12 scoops. Copy on colored

paper. Or color your own.

Page 14: Black and White sheet. Color your own cut and paste on construction paper.

Page 15: Coloring page.

Page 16: Blank ice cream scoops

Page 17: Black and white cones

Use with ice cream game. Use with Thank you story. Search Blog for "Too Shy Alex" Story by Lynda Blau