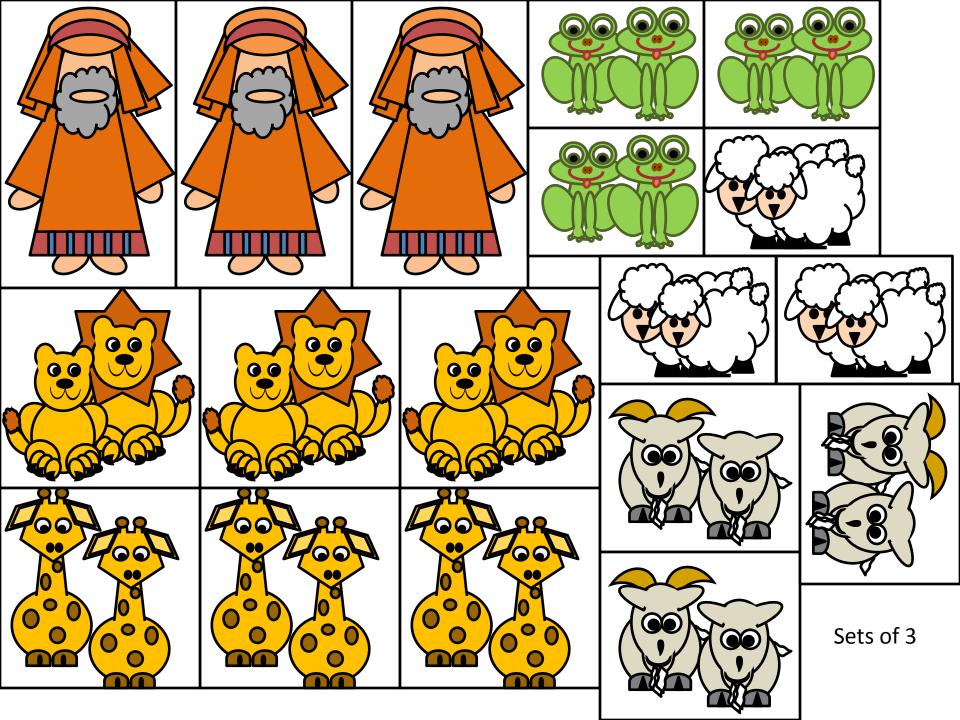

Template for background, bottom

Template for sky

Instructions: Noah's Ark cut and Paste Activity

Page 1: Sample

Page 2: 1 set of colored Ark and animals. Copy, cut, and paste on page 4.

Page 3: 1 set of black and white. Copy, color, cut and paste on either

construction paper or use templates.

Page 4: Colored background. Copy.

Page 5: Colored Noah and animals. Sets of 3.

Page 6: Colored Ark and bottom template.

Page 7: Templates for top (sky) and middle. Could copy on colored paper, or use construction paper.