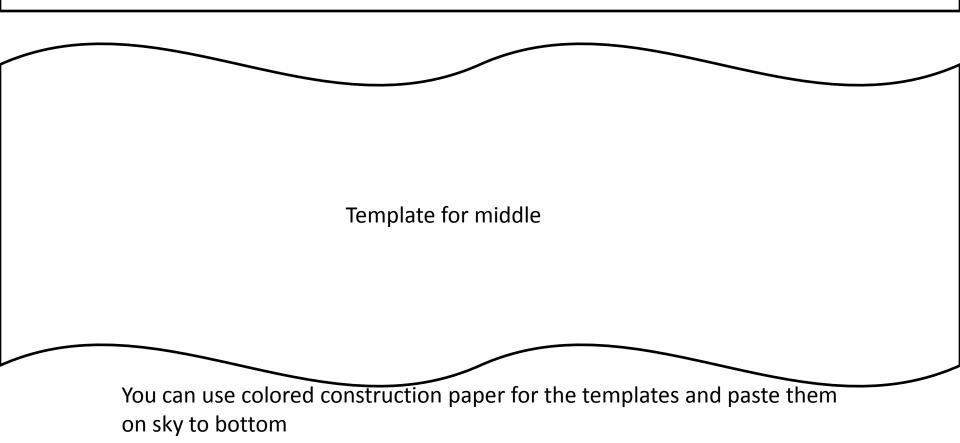

construction paper or use templates.

Page 4: Colored background. Copy.

Page 5: Colored Noah and animals. Sets of 3.

Page 6: Colored Ark and bottom template.

Page 7: Templates for top (sky) and middle. Could copy on colored paper, or use construction paper.