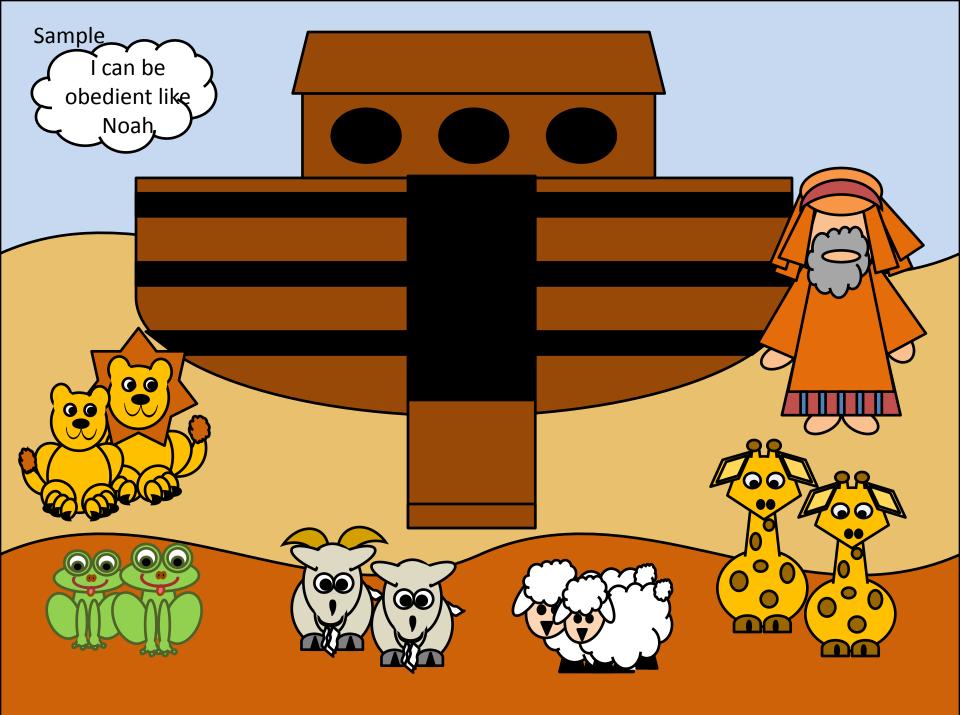

Template for background, bottom

Template for sky

Instructions: Noah's Ark cut and Paste Activity

Page 1: Sample

Page 2: 1 set of colored Ark and animals. Copy, cut, and paste on page 4.

Page 3: 1 set of black and white. Copy, color, cut and paste on either