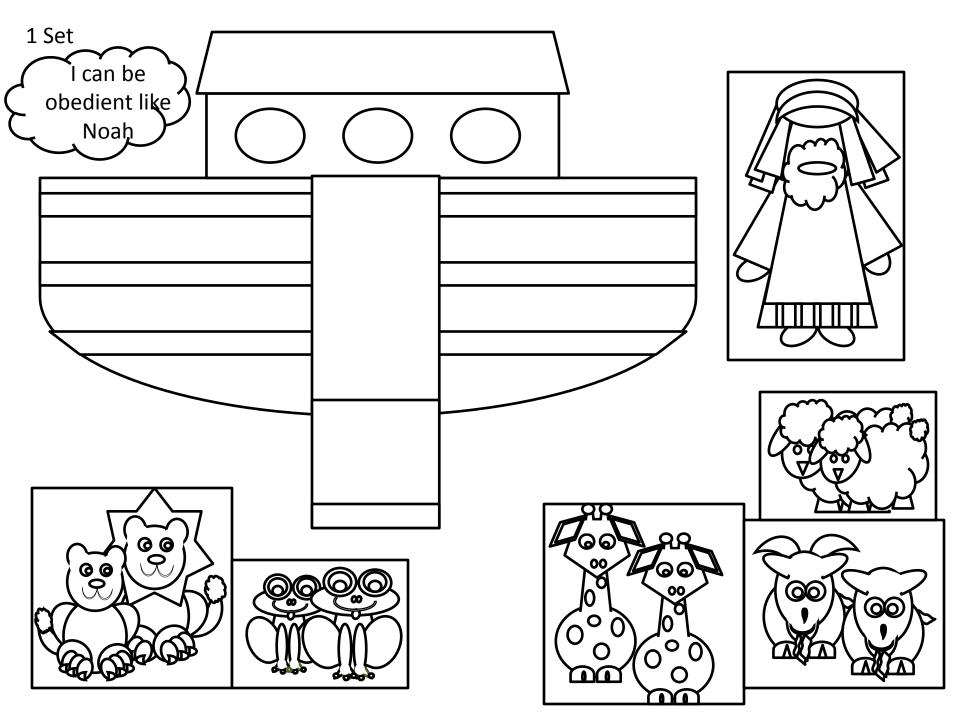

construction paper or use templates.

Page 4: Colored background. Copy.

Page 5: Colored Noah and animals. Sets of 3.

Page 6: Colored Ark and bottom template.

Page 7: Templates for top (sky) and middle. Could copy on colored paper, or use construction paper.

Page 8: Black and White, color your own ark, then paste on Noah and animals. Page 9: Black and White, color your own Noah and animals. Cut and paste around ark.

Page 10: Coloring page only.