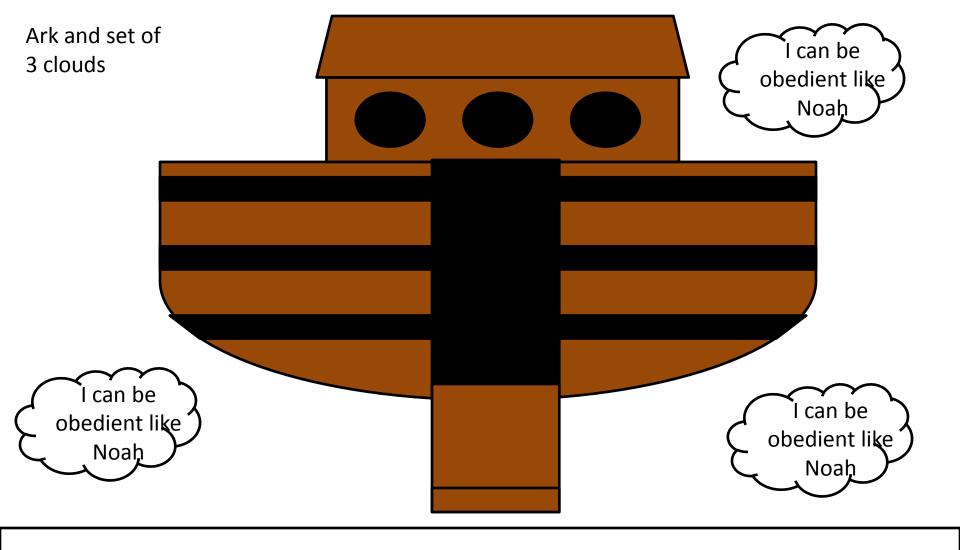

construction paper or use templates.

Page 4: Colored background. Copy.

Page 5: Colored Noah and animals. Sets of 3.

Page 6: Colored Ark and bottom template.

Page 7: Templates for top (sky) and middle. Could copy on colored paper, or use construction paper.