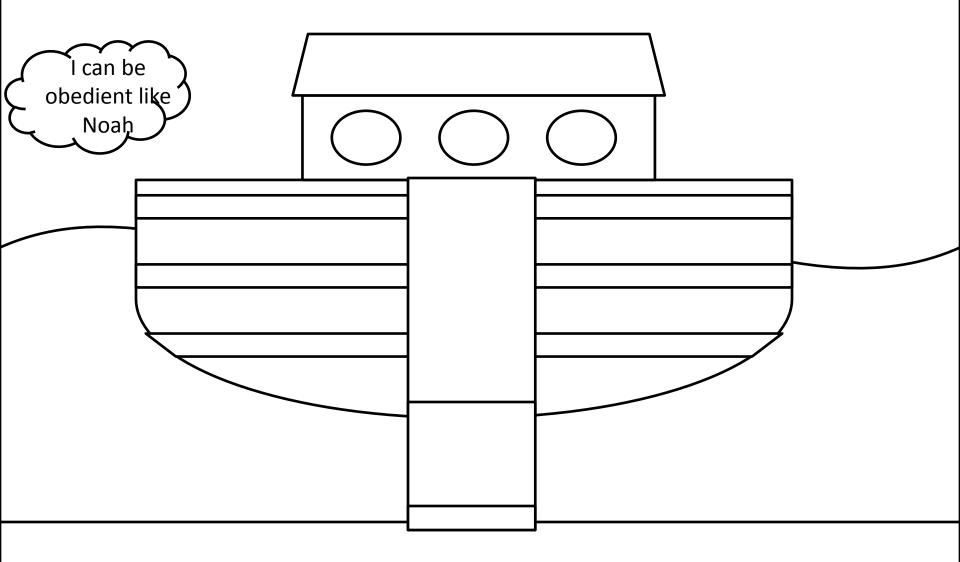

Page 8: Black and White, color your own ark, then paste on Noah and animals. Page 9: Black and White, color your own Noah and animals. Cut and paste around ark.

Page 10: Coloring page only.