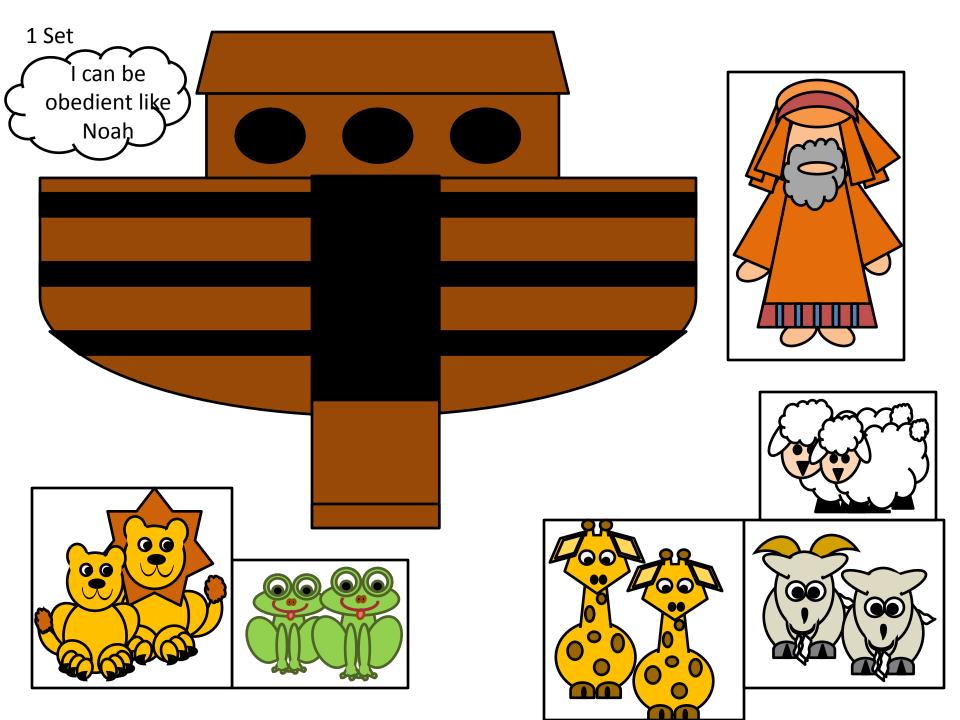

Template for background, bottom

Template for sky

Instructions: Noah's Ark cut and Paste Activity

Page 1: Sample

Page 2: 1 set of colored Ark and animals. Copy, cut, and paste on page 4.

Page 3: 1 set of black and white. Copy, color, cut and paste on either