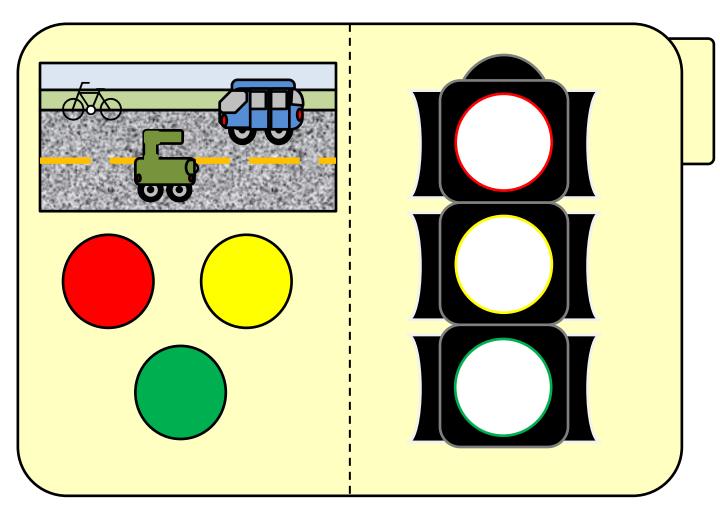

You can copy off on your own colored paper, or you can color them or your child.

Instructions: Red Light, Green Light File Folder

Page 1: traffic light...Copy and paste on one side of the folder Page 2: Traffic light with words (you can use this or page one depending on age of child). Copy and paste on one side of folder.

Page 3: Holding page...Copy and paste on other side of folder. Laminate. Use sticky Velcro circles and place on small circles. Use soft side for the traffic light and for the holding page. Page 4: Circles. Copy, cut, laminate and cut. Use sticky Velcro (rough side) in the middle of the circle on the back side.