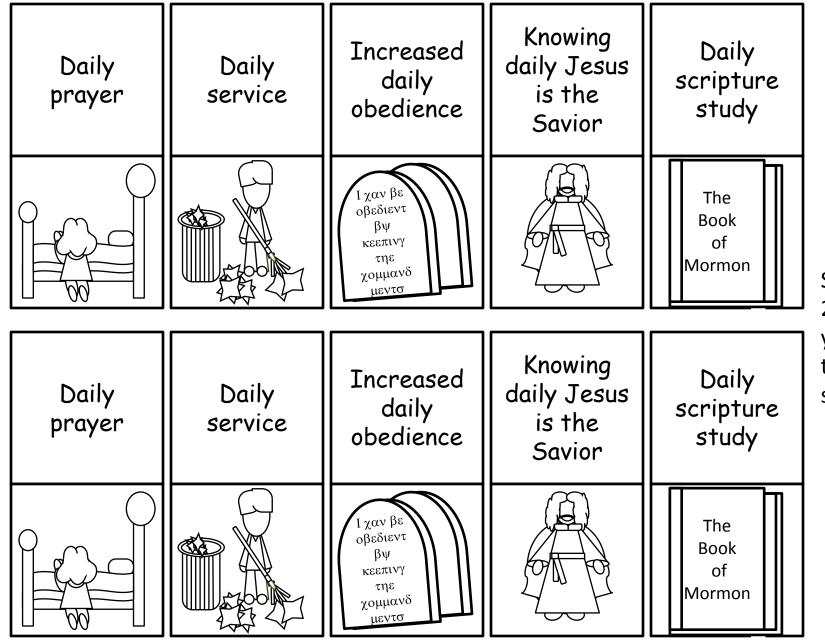

| Daily<br>prayer | Daily<br>service | Increased<br>daily<br>obedience | Knowing<br>daily Jesus<br>is the<br>Savior | Daily<br>scripture<br>study |
|-----------------|------------------|---------------------------------|--------------------------------------------|-----------------------------|
|                 |                  |                                 |                                            |                             |

Ephesians 4:13

How can I measure my relationship with my Savior?

| Daily<br>prayer | Daily<br>service | Increased<br>daily<br>obedience | Knowing<br>daily Jesus<br>is the<br>Savior | Daily<br>scripture<br>study |
|-----------------|------------------|---------------------------------|--------------------------------------------|-----------------------------|
|                 |                  |                                 |                                            |                             |