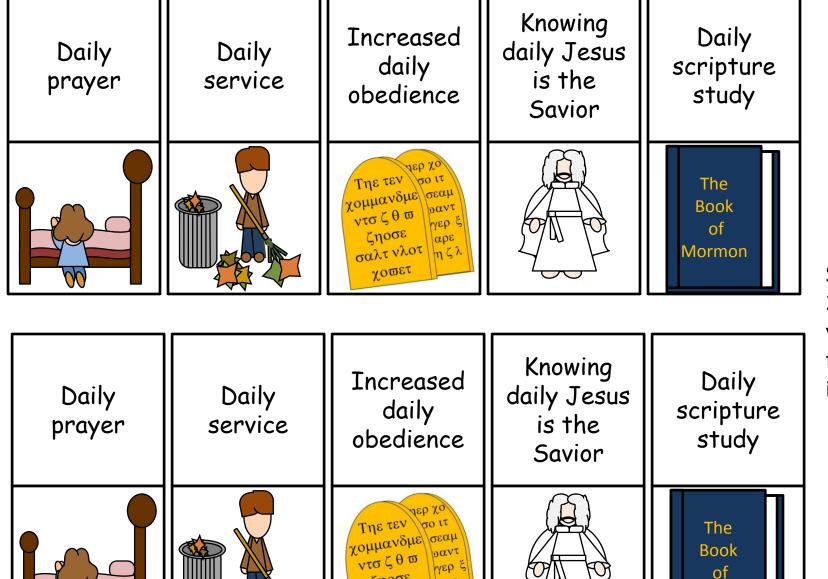

| Daily<br>prayer | Daily<br>service | Increased<br>daily<br>obedience | Knowing<br>daily Jesus<br>is the<br>Savior | Daily<br>scripture<br>study |
|-----------------|------------------|---------------------------------|--------------------------------------------|-----------------------------|
|                 |                  |                                 |                                            |                             |

Ephesians 4:13

How can I measure my relationship with my Savior?

| Daily<br>prayer | Daily<br>service | Increased<br>daily<br>obedience | Knowing<br>daily Jesus<br>is the<br>Savior | Daily<br>scripture<br>study |
|-----------------|------------------|---------------------------------|--------------------------------------------|-----------------------------|
|                 |                  |                                 |                                            |                             |