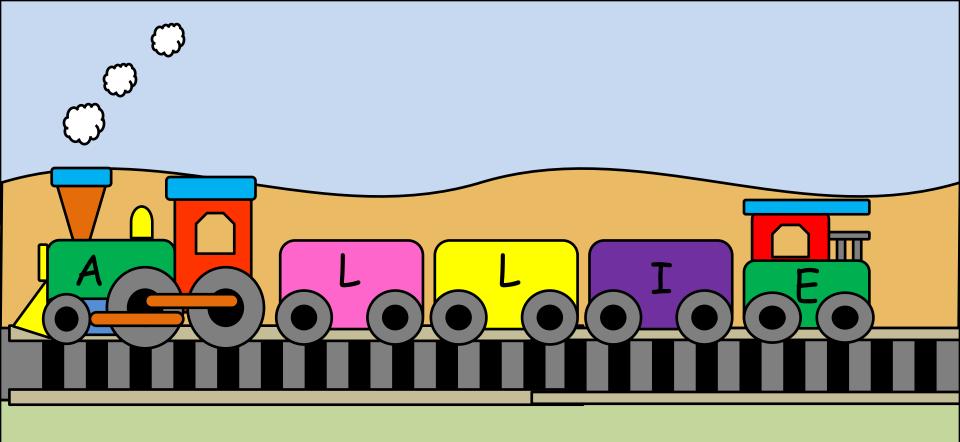

After laminating you can Write your child's name on the cars. See example:

Sample

After laminating you can Write your child's name on the cars. See example:

Instructions:

These Trains can be use for a variety of things. Learn ABC's. Learn to spell name. laminated trains last longer.

Page 9: Sample of name train

Page 10: Colored back ground, for small train pasting activity.

Page 11: Trains to cut and paste.

Page 12-13: Large Black and White Train. Color your own.

Page 14: Small black and White train. Color your own.