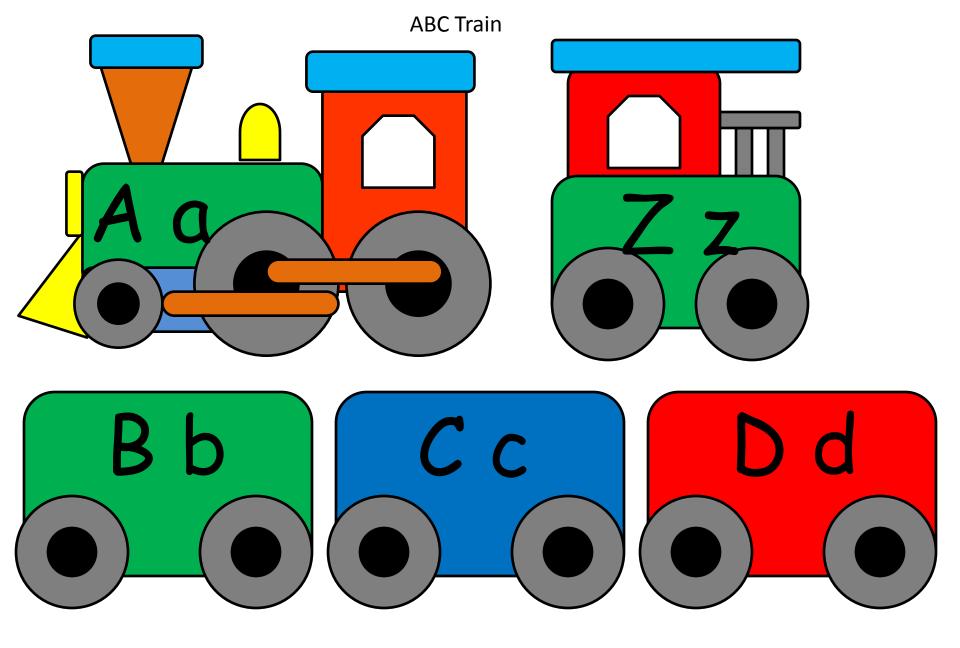

Page 1: Sample

Page 2-5: ABC's.

Page 5: set of two tracks

Page 6: Set of Tree tracks, copy as many as you will need. Tape together.

Page 7-8: Empty trains for individual names or letters to spell out name.