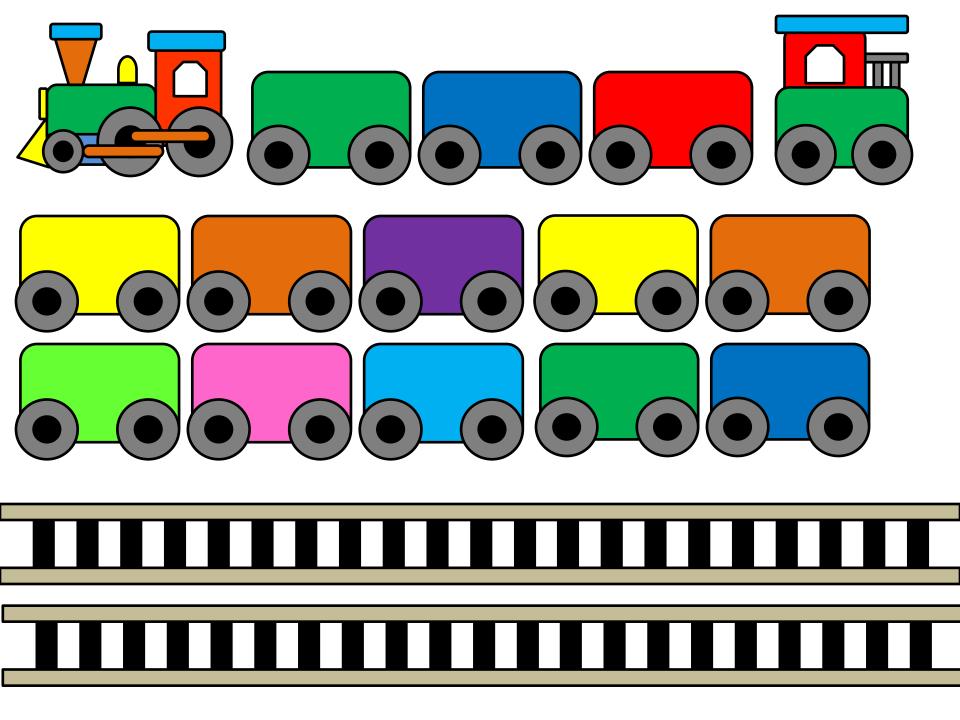

Page 9: Sample of name train

Page 10: Colored back ground, for small train pasting activity.

Page 11: Trains to cut and paste.

Page 12-13: Large Black and White Train. Color your own.

Page 14: Small black and White train. Color your own.