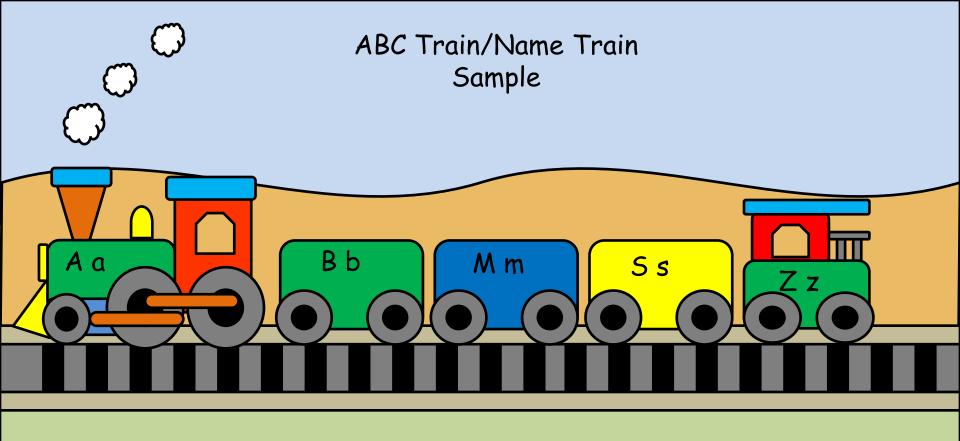

After laminating you can Write your child's name on the cars. See example:

Sample

After laminating you can Write your child's name on the cars. See example:

Instructions:

These Trains can be use for a variety of things. Learn ABC's. Learn to spell name. laminated trains last longer.

Page 9: Sample of name train

Page 10: Colored back ground, for small train pasting activity.

Page 11: Trains to cut and paste.

Page 12-13: Large Black and White Train. Color your own.

Page 14: Small black and White train. Color your own.