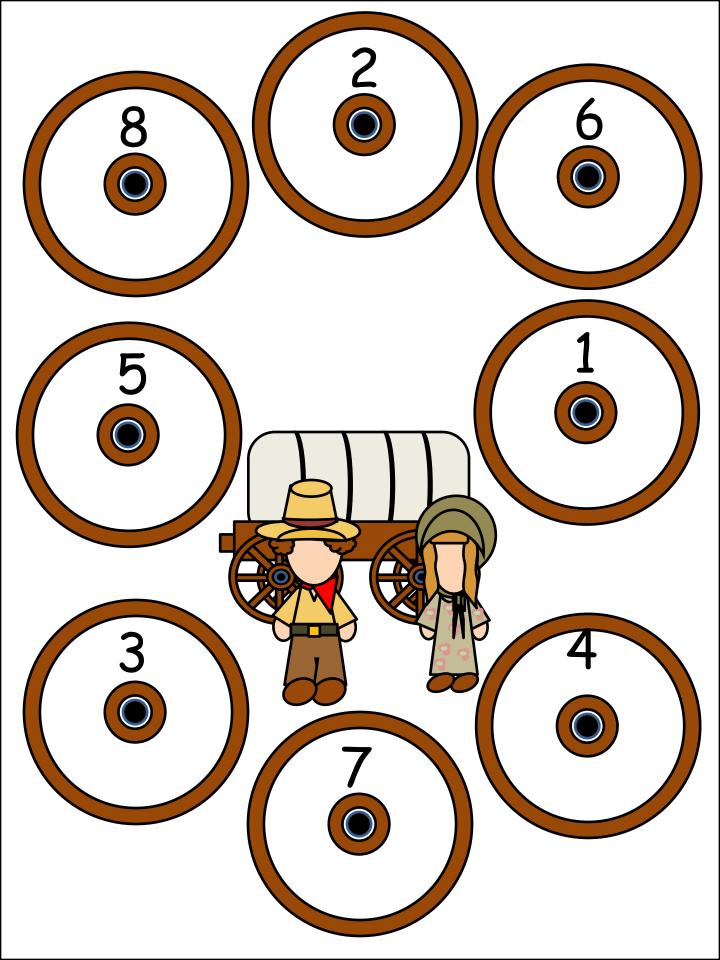

Count the spokes and match with number on wagon page Instruction: Counting Wagon Wheels

Copy page 1 and paste on front of file folder.

Copy Page 2 and paste on file folder.

Copy page 3 and paste on File folder.