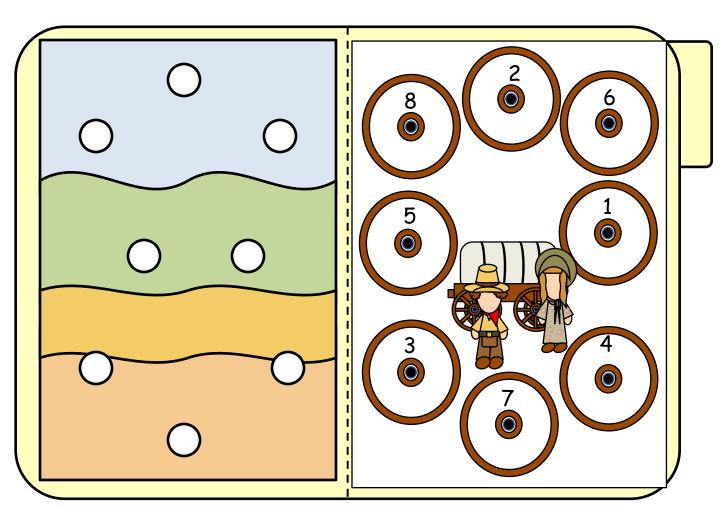

Count the spokes and match with number on wagon page Instruction: Counting Wagon Wheels

Copy page 1 and paste on front of file folder.

Copy Page 2 and paste on file folder.

Copy page 3 and paste on File folder.

Laminate folder.

Copy Page 4 on cardstock. Cut out wagon wheels, laminate, and place on file folder using sticky Velcro on the holding place and for the backs of the wheels.

Use Sticky Velcro and place in center of wheel, matching the backs of the wagon wheels.

Reminder. Use same side (sticky Velcro) on folder and opposite side on wheels.

For example: soft side for the folder and rough side for the back of the wheels.