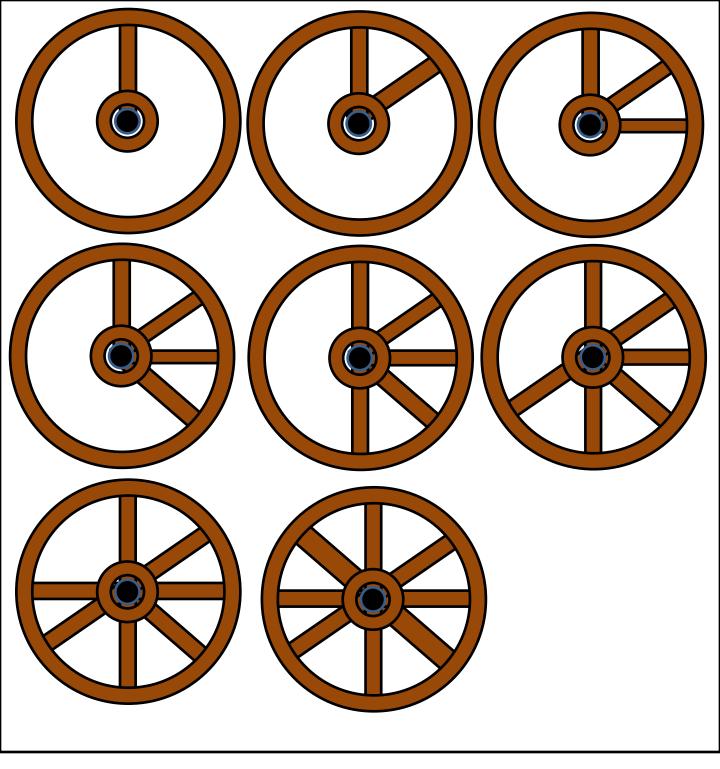

Laminate folder.

Copy Page 4 on cardstock. Cut out wagon wheels, laminate, and place on file folder using sticky Velcro on the holding place and for the backs of the wheels.

Use Sticky Velcro and place in center of wheel, matching the backs of the wagon wheels.