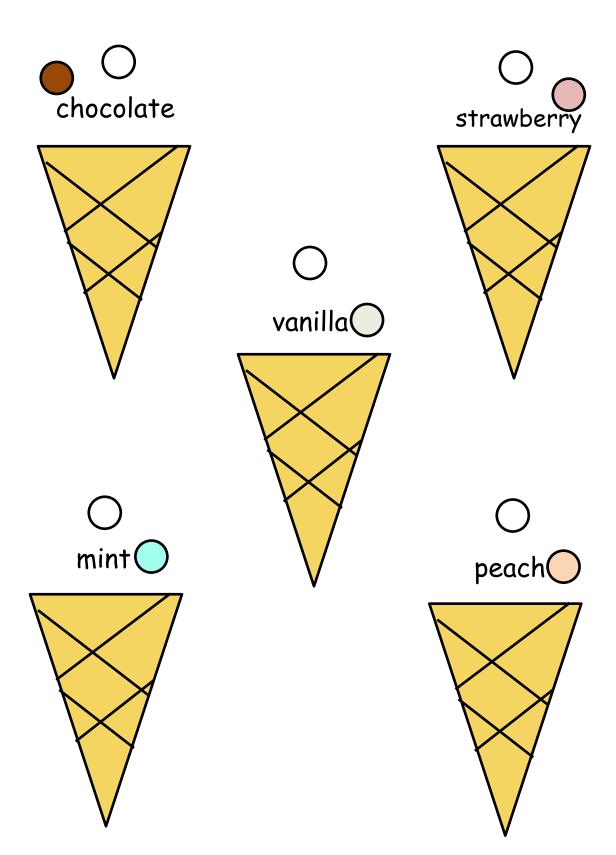

Page 5: Holding Page. Copy and paste inside file folder.

After you have pasted the pages on Laminate. Place sticky Velcro on holding page, and cone page. (soft side)

Page 6: Ice Cream. Copy, Cut, Laminate and cut. Place sticky Velcro on back of ice cream in the middle. (rough side)