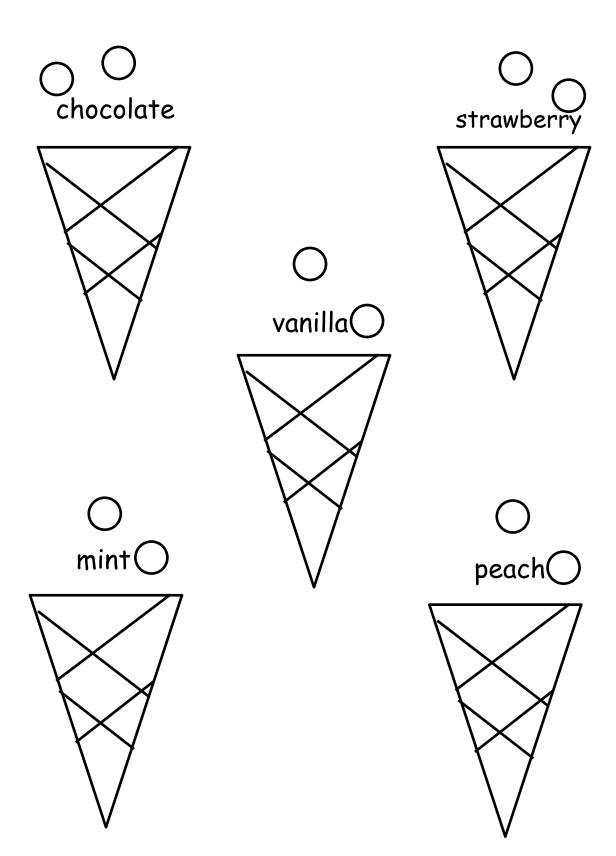

Page 7: Black and White cones...color

Page 8: Black and White holding page....color your own.

## Holding page