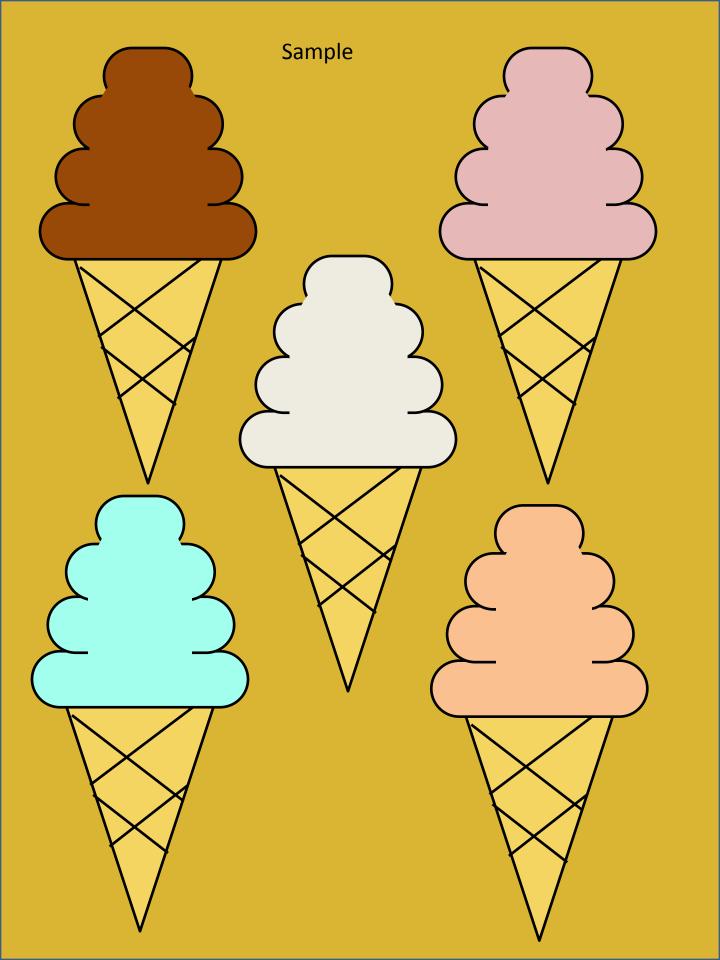

## Ice Cream Color Match

Instructions: Ice Cream Colors

Page 1: Sample

Page 2: Cover for file folder. Copy and paste on outside of folder.

Page 3: Cones. Copy and paste on inside of folder.

Page 4: Cones: Black and white. Color your own.