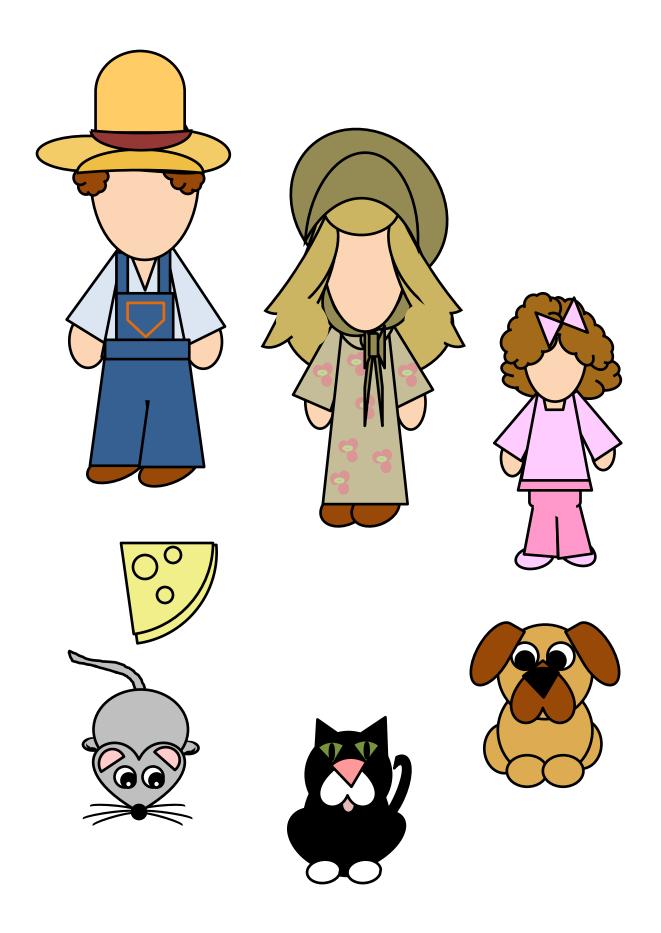

## The Famer in the Dell

Instructions: Farmer in the Dell (sing the song while putting the people and animals on the Dell.

Page 1: Sample

Page 2: Copy and paste on front of file folder

Page 3: Black and White

Page 4: Copy and paste inside of file folder. Laminate folder. Put Sticky Velcro on dots where indicated. (rough side)

Page 5: Black and white, Copy, color and paste inside of folder laminate. Page 6: People. Copy cut, laminate, cut again, place on holding page. Put sticky Velcro (soft side) on middle or person, or animal. Put Sticky Velcro on Holding page (soft side).