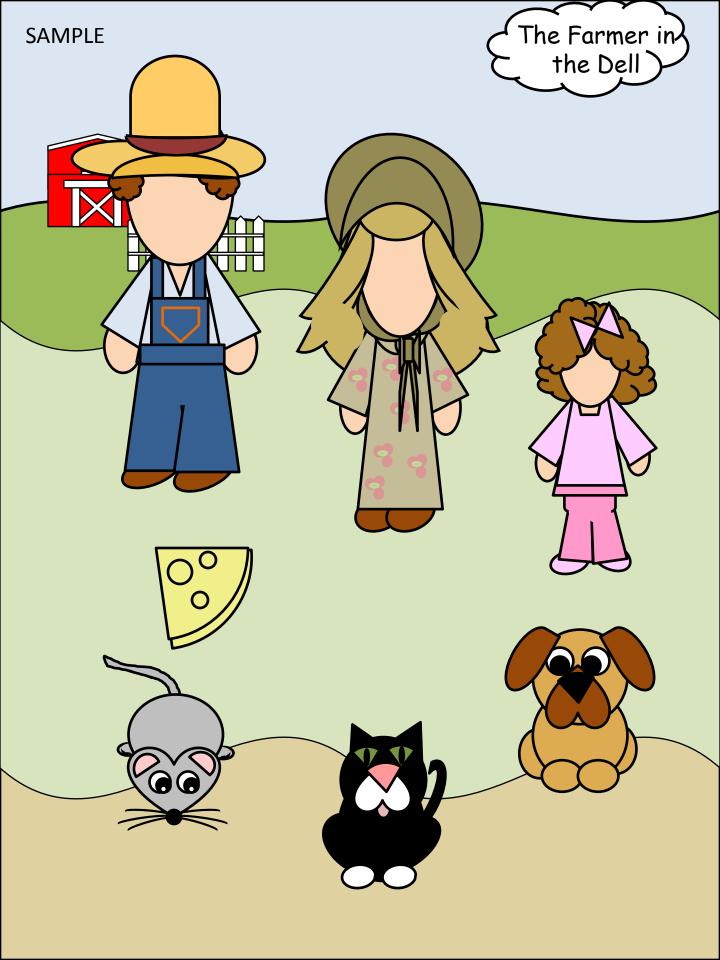

## The Famer in the Dell

Instructions: Farmer in the Dell (sing the song while putting the people and animals on the Dell.

Page 1: Sample

Page 2: Copy and paste on front of file folder

Page 3: Black and White