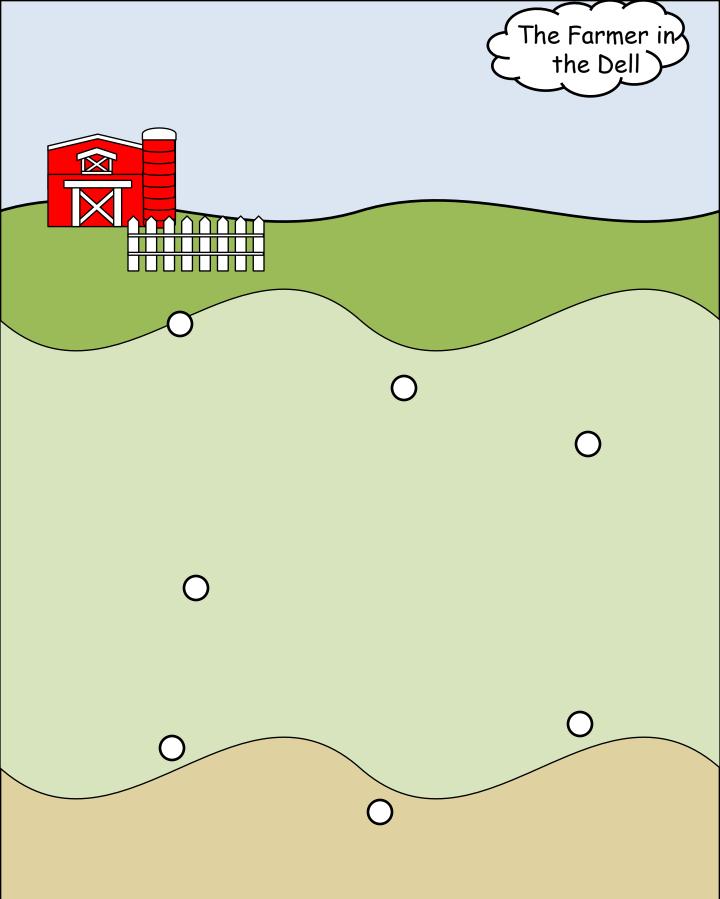

Page 4: Copy and paste inside of file folder. Laminate folder. Put Sticky Velcro on dots where indicated. (rough side)

Page 5: Black and white, Copy, color and paste inside of folder laminate. Page 6: People. Copy cut, laminate, cut again, place on holding page. Put sticky Velcro (soft side) on middle or person, or animal. Put Sticky Velcro on Holding page (soft side).