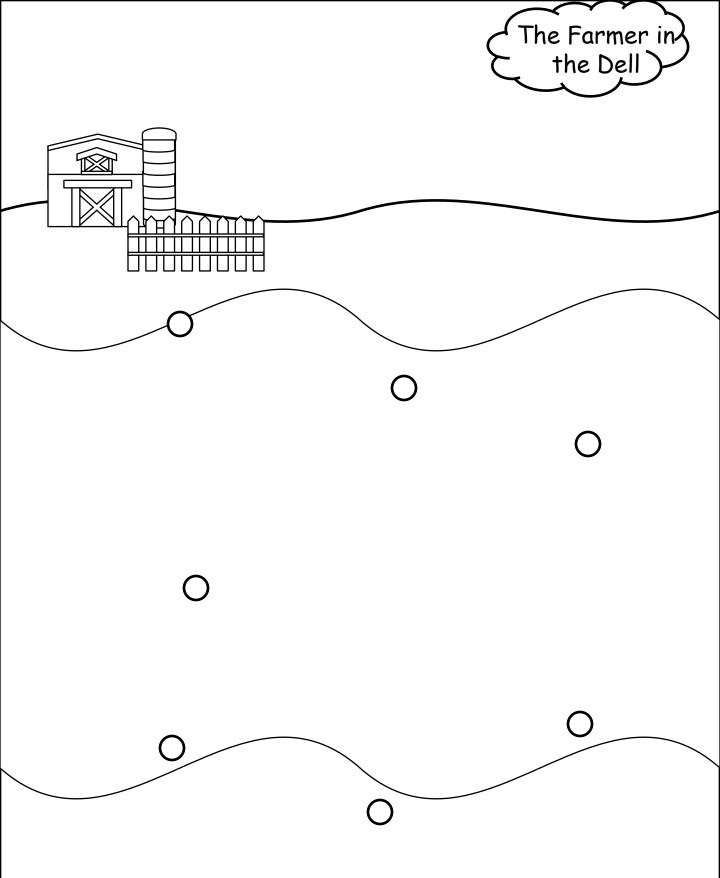

## The Famer in the Dell

Instructions: Farmer in the Dell (sing the song while putting the people and animals on the Dell.

Page 1: Sample

Page 2: Copy and paste on front of file folder

Page 3: Black and White