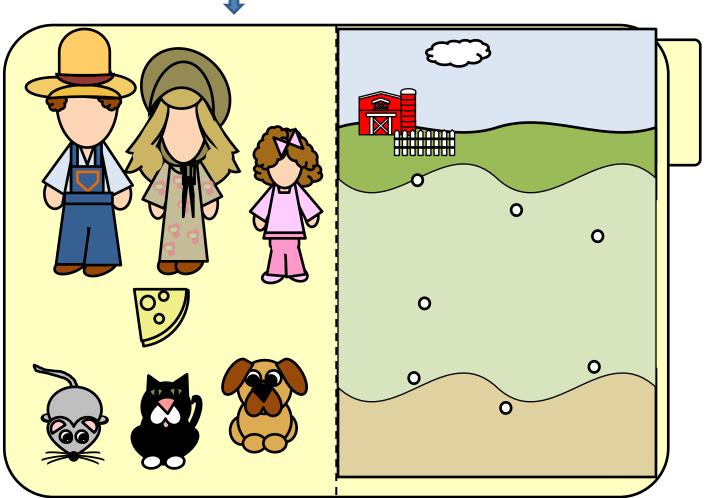

## The Famer in the Dell

Instructions: Farmer in the Dell (sing the song while putting the people and animals on the Dell.

Page 1: Sample

Page 2: Copy and paste on front of file folder

Page 3: Black and White

Page 4: Copy and paste inside of file folder. Laminate folder. Put Sticky Velcro on dots where indicated. (rough side)

Page 5: Black and white, Copy, color and paste inside of folder laminate. Page 6: People. Copy cut, laminate, cut again, place on holding page. Put sticky Velcro (soft side) on middle or person, or animal. Put Sticky Velcro on Holding page (soft side).