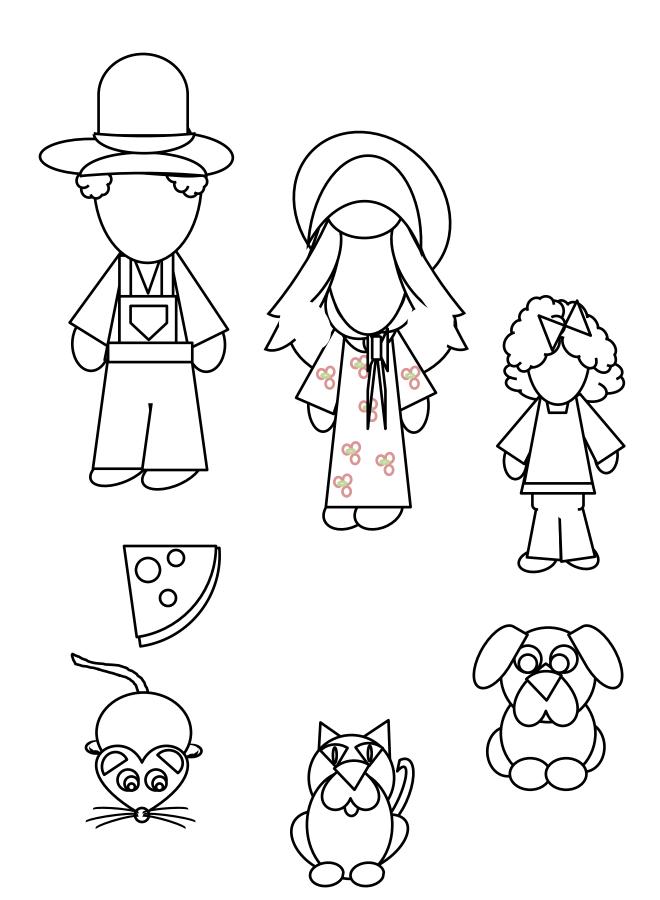

## The Famer in the Dell

Instructions: Farmer in the Dell (sing the song while putting the people and animals on the Dell.

Page 1: Sample

Page 2: Copy and paste on front of file folder

Page 3: Black and White

Page 7: Black and White people.

Holding page