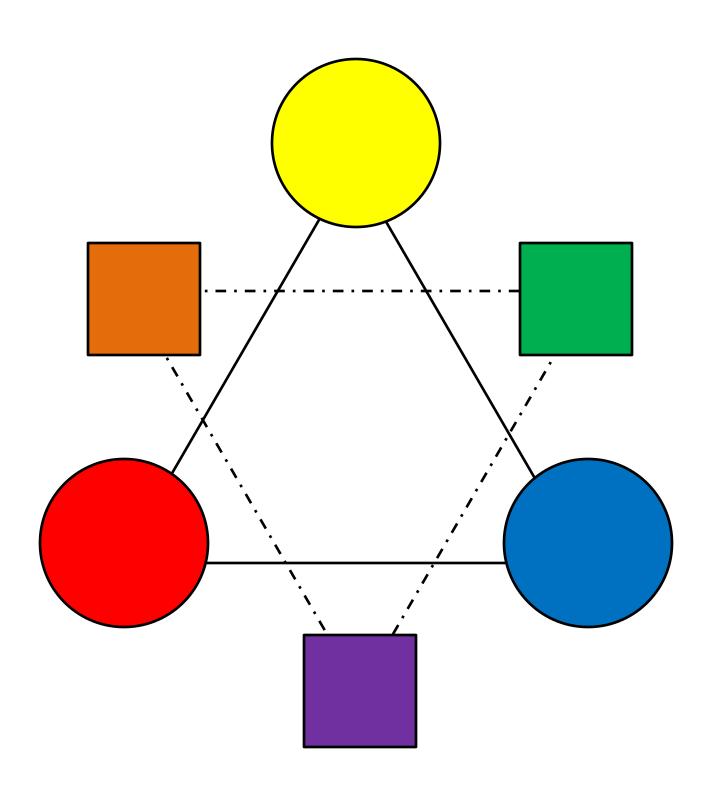

## Primary Colors

## Secondary Colors

Color Wheel

Instructions: Color Word Match up

Page 1: Copy and paste on front of folder

Page 2: Copy, cut, and laminate, and cut put sticky Velcro on back of crayons.

Page 3: Copy, and paste on right side of file folder.

Page 6-8: Learning about colors. Copy on card stock and laminate.

Page 9: Color Wheel Page 10 and 11: Coloring pages for fun

Color Wheel