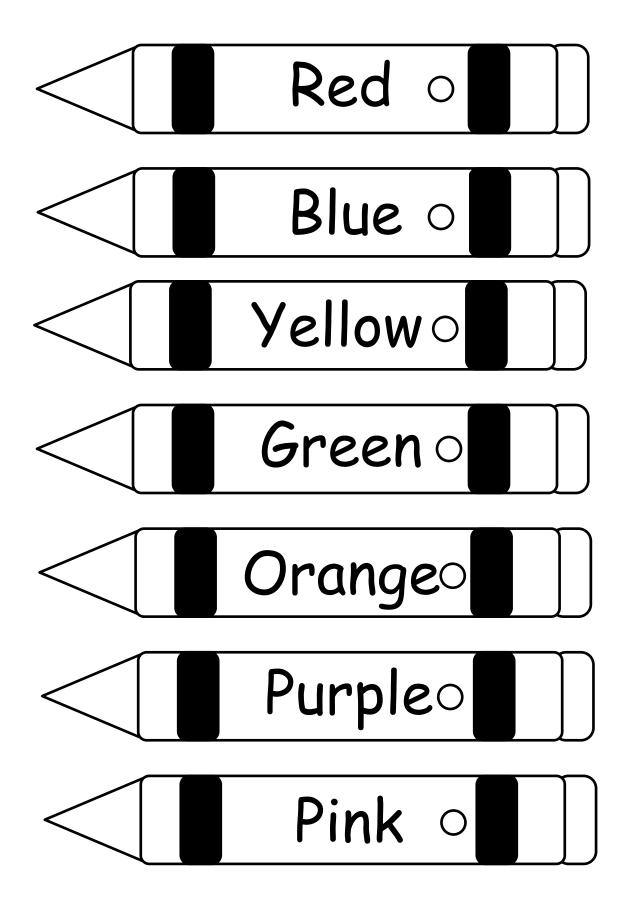

## Secondary Colors

Color Wheel

Instructions: Color Word Match up

Page 1: Copy and paste on front of folder

Page 2: Copy, cut, and laminate, and cut put sticky Velcro on back of crayons.

Page 3: Copy, and paste on right side of file folder.

Laminate

Place round sticky Velcro on Word Crayons Make sure they match up before placing them on.

Page 4 and 5: Copy on card stock, Laminate...these are extra for color combinations. Laminate, put sticky Velcro on answer.