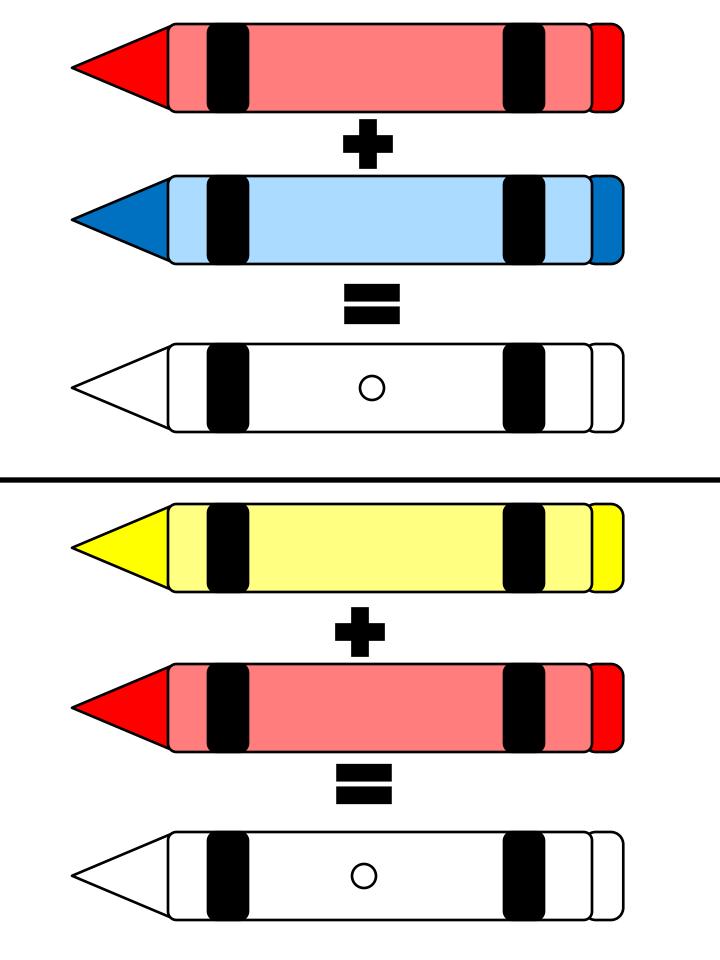

Laminate

Place round sticky Velcro on Word Crayons Make sure they match up before placing them on.

Page 4 and 5: Copy on card stock, Laminate...these are extra for color combinations. Laminate, put sticky Velcro on answer.