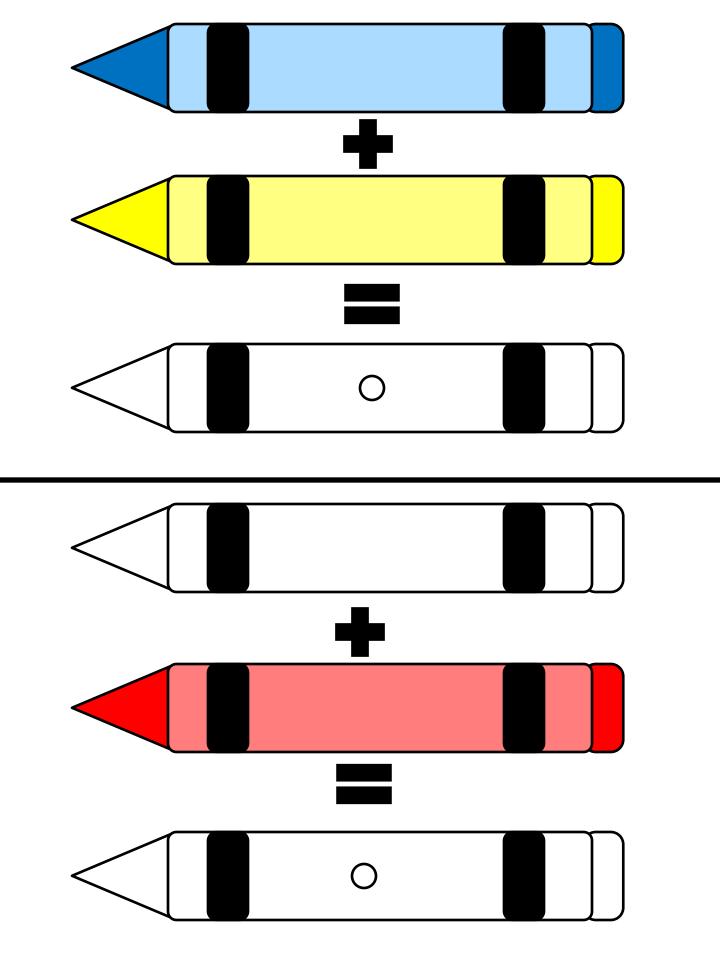

Laminate

Place round sticky Velcro on Word Crayons Make sure they match up before placing them on.

Page 4 and 5: Copy on card stock, Laminate...these are extra for color combinations. Laminate, put sticky Velcro on answer.