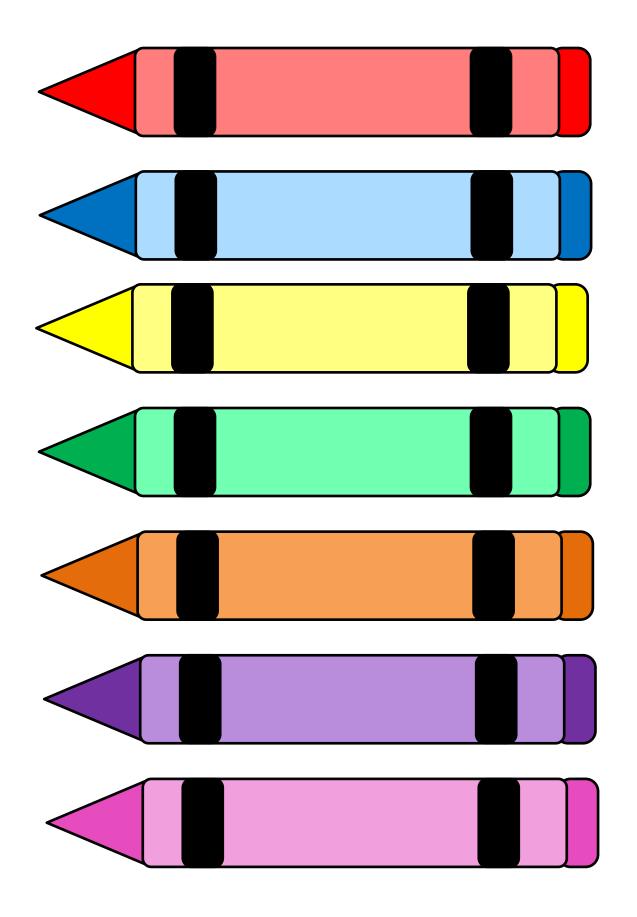

## Secondary Colors

Color Wheel

Instructions: Color Word Match up

Page 1: Copy and paste on front of folder

Page 2: Copy, cut, and laminate, and cut put sticky Velcro on back of crayons.

Page 3: Copy, and paste on right side of file folder.

Laminate

Place round sticky Velcro on Word Crayons Make sure they match up before placing them on.

Page 4 and 5: Copy on card stock, Laminate...these are extra for color combinations. Laminate, put sticky Velcro on answer.