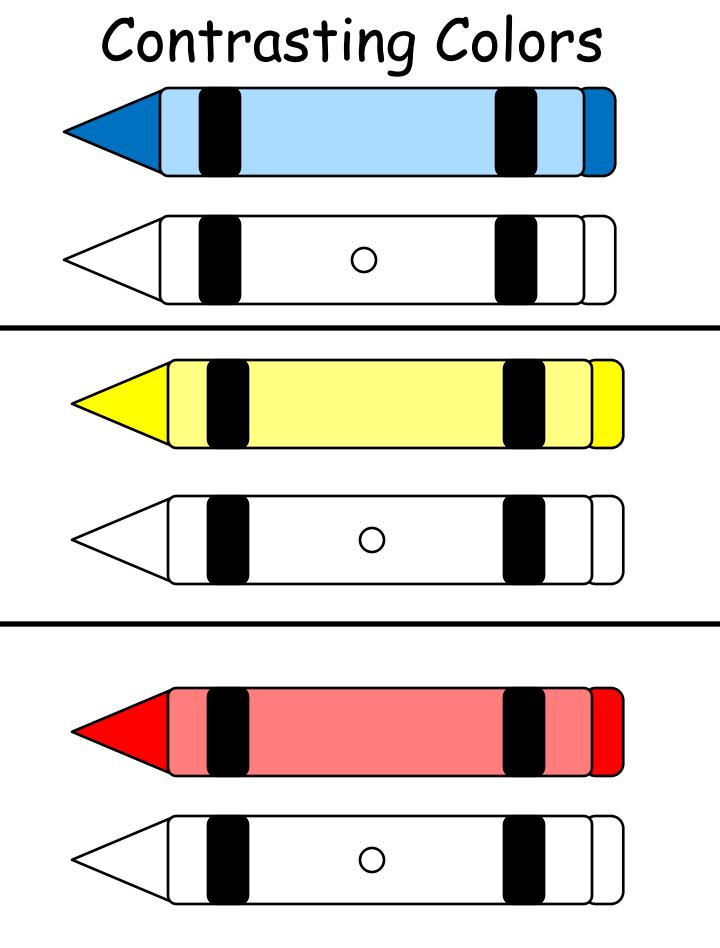

## Secondary Colors

Color Wheel

Instructions: Color Word Match up

Page 1: Copy and paste on front of folder

Page 2: Copy, cut, and laminate, and cut put sticky Velcro on back of crayons.

Page 3: Copy, and paste on right side of file folder.