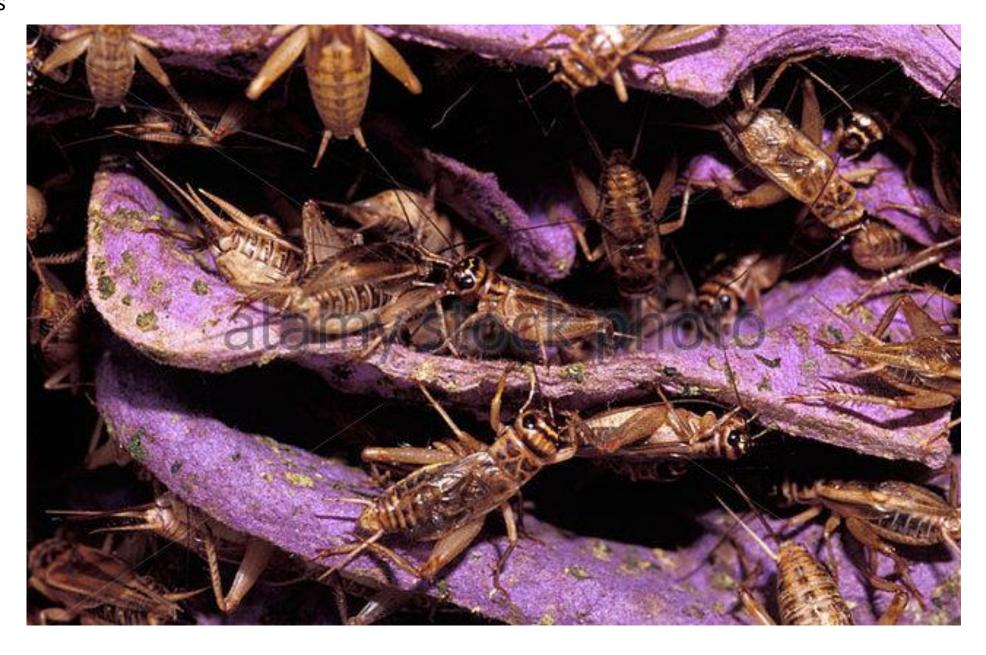

| Ε | Υ  |                |   | М              |   |  |
|   |    |   |    |   |   | L              |   |    | <sup>7</sup> B |   | P              |   |  |
|   |    |   |    |   |   | <sup>®</sup> S | С | Н  | 0              | 0 | L              |   |  |
|   |    |   |    |   |   |                |   |    | W              |   | Ε              |   |  |
|   |    |   |    |   |   |                |   |    | Ε              |   |                |   |  |
|   |    |   |    |   |   |                |   | °C | R              | 0 | Р              | S |  |
|   |    |   |    |   |   |                |   |    | Υ              |   |                |   |  |
|   |    |   |    |   |   |                |   |    |                |   |                |   |  |



Mary Jane Dilworth





## crickets



## Starting the temple of Salt Lake