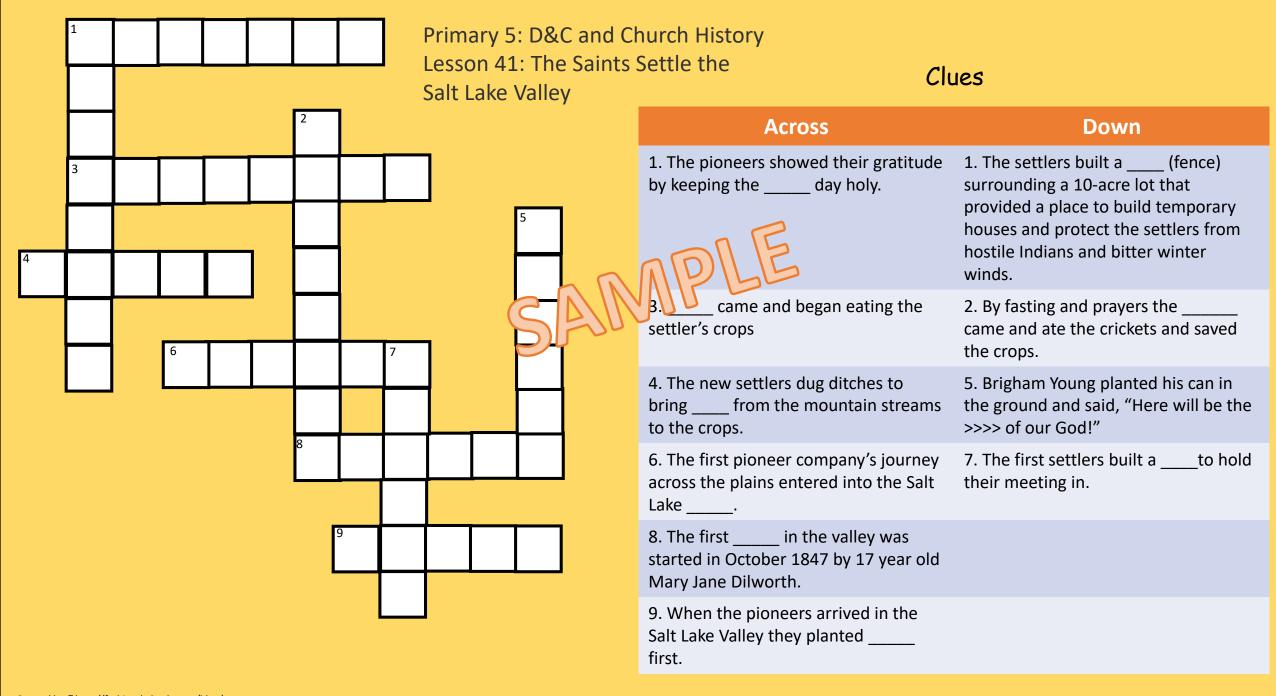

# The Saints Settle the Salt Lake Valley

### Clues

| Across                                                                                    | Down                                                                                                                                                                             |  |  |  |  |  |
|-------------------------------------------------------------------------------------------|----------------------------------------------------------------------------------------------------------------------------------------------------------------------------------|--|--|--|--|--|
| 1. The pioneers showed their gratitude by keeping the day holy.                           | 1. The settlers built a (fence) surrounding a 10-acre lot that provided a