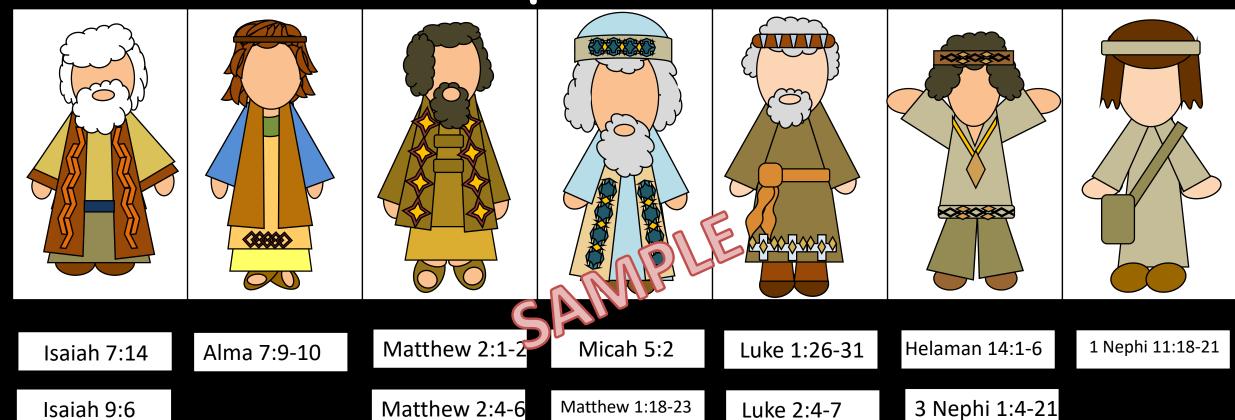

## Who Said What?

Primary 6: Old Testament Lesson 46 Prophets Foretold the Birth of Jesus Christ (Christmas)

Includes: Popsicle Stick Figures and Matching Game Cards

| I I              |                  |                  |                  |                  |                  |                  |
|------------------|------------------|------------------|------------------|------------------|------------------|------------------|
| Isaiah 7:14      |
| Isaiah 9:6       |
| Alma 7:9-10      |
| Matthew 2:1-2    |
| Matthew 2:4-6    |
| Micah 5:2        |
| Matthew 1:18-23  |
| Luke 1:26-31     |
| Luke 2:4-7       |
| Helaman 14:1-6   |
| 3 Nephi 1:4-21   |
| 1 Nephi 11:18-21 |

Set of 6

Cut out scriptures, read together and paste below Pictures of Who Said What (see example)

<sup>\*</sup>You may not agree with the ones I have...great discussion for the group—I do not have Nephi, son of Nephi, because he was quoting Samuel

## Who Said What?

- ➤ Isaiah 7:14—Isaiah prophesies that a pure young woman will give birth to God's son.
- ➤ Matthew 1:18–23—Isaiah's prophecy is fulfilled.
- ➤ Isaiah 9:6—Isaiah prophesies that Jesus Christ will come as a baby; Jesus is described by several names.
- ➤ Micah 5:2—Micah prophesies that Jesus will be born in Bethlehem.
- ➤ Matthew 2:4–6—The scribes knew that Bethlehem was the prophesied birthplace of the Messiah.
- ➤ 1 Nephi 11:18–21—Nephi prophesies that the Son of God will be born to a virgin.
- ➤ Luke 1:26–31—A virgin named Mary will be the mother of Jesus Christ.
- ➤ Alma 7:9–10—Alma prophesies that Jesus will be born to Mary.
- ➤ Luke 2:4–7—Jesus is born.
- ➤ Helaman 14:1–6—Samuel the Lamanite prophesies of the signs at Jesus' birth.
- ➤ 3 Nephi 1:4–21—On the night of Jesus' birth, there was no darkness in America and a new star rose.
- ➤ Matthew 2:2—A new star appeared in Israel.