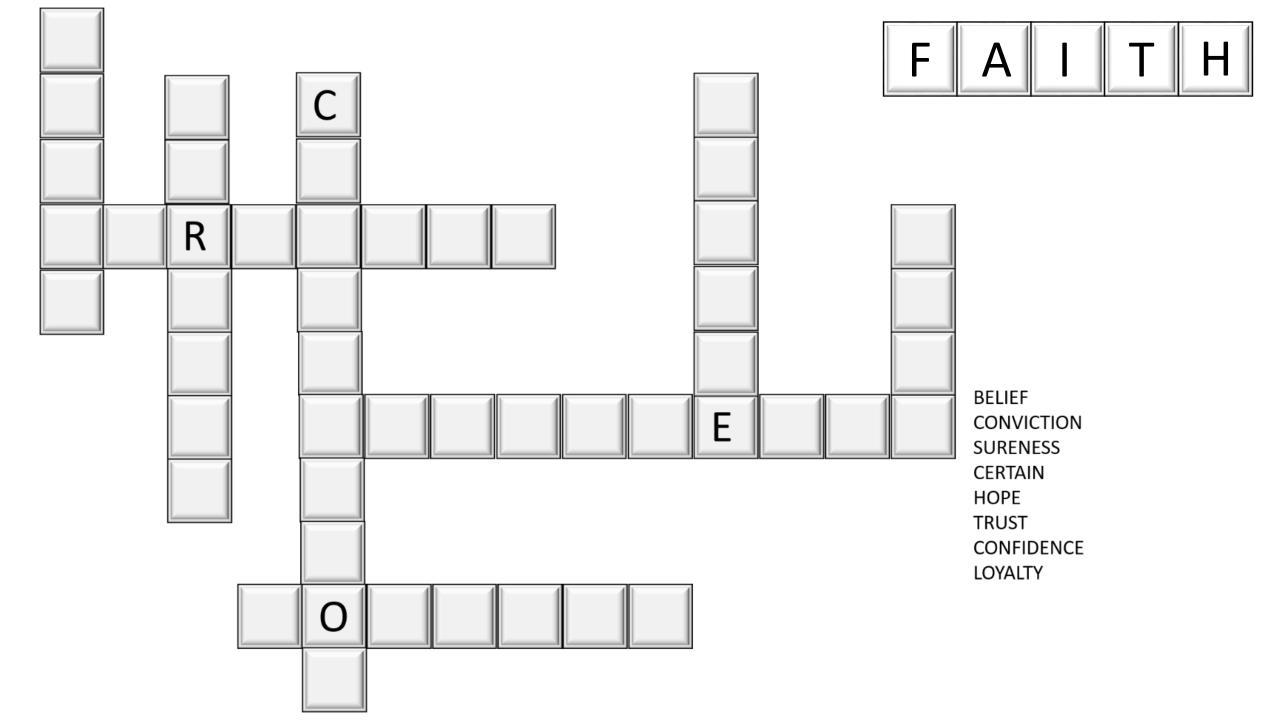

|   | <sup>1</sup> T |   | 2                   |    | 3              |   |   |   |   |   |    |   |   |    |       |
|---|----------------|---|---------------------|----|----------------|---|---|---|---|---|----|---|---|----|-------|
| _ | R<br>U         |   | <sup>2</sup> C<br>E |    | °C<br>O        |   | _ |   |   |   | ⁴B |   |   |    |       |
|   | ⁵S             | U | R                   | Ε  | N              | Е | S | S |   |   | E  |   |   | °H | <br>- |
|   | Т              |   | Т                   |    | ۷              |   |   |   |   |   | L  |   |   | 0  |       |
|   |                |   | А                   |    |                |   |   |   |   |   | Τ  |   |   | Ρ  | <br>L |
|   |                |   | Т                   |    | <sup>7</sup> C | 0 | Ν | F | T | D | Е  | Ν | С | Е  |       |
|   |                |   | Ν                   |    | Т              |   |   |   |   |   | F  |   |   |    |       |
|   |                |   |                     |    |                |   |   |   |   |   |    |   |   |    |       |
|   |                |   |                     | ۴L | 0              | Υ | Α | L | Т | Υ |    |   |   |    |       |
|   |                |   |                     |    | Ν              |   |   |   |   |   |    |   |   |    |       |
|   |                |   |                     |    |                |   |   |   |   |   |    |   |   |    |       |
|   |                |   |                     |    |                |   |   |   |   |   |    |   |   |    |       |
|   |                |   |                     |    |                |   |   |   |   |   |    |   |   |    |       |
|   |                |   |                     |    |                |   |   |   |   |   |    |   |   |    |       |

## Answers

Faith