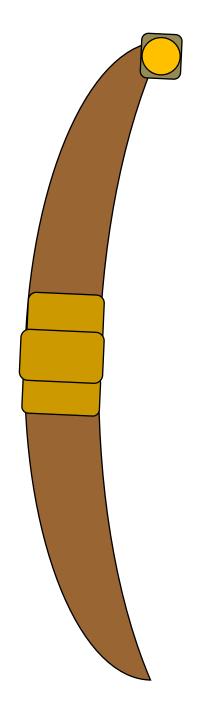

1 Nephi 16:22-32

1 Nephi 16:23-24

1 Nephi 16:26-30

Instructions:

Copy bow page...use card stock

Have children read the questions then answer them with the corresponding scripture

Copy grey stick pattern—card stock... or use a string.

Copy scripture page cut and paste on string or stick.

Use brad with stick. Or tape on string with scriptures

| 1 Nephi 16:10    |
|------------------|------------------|------------------|------------------|------------------|------------------|
| 1 Nephi 16:17-21 |
| 1 Nephi 16:22-32 |
| 1 Nephi 16:23-24 |
| 1 Nephi 16:26-30 |
|                  |                  |                  |                  |                  |                  |
| 1 Nephi 16:10    |
| 1 Nephi 16:17-21 |
| 1 Nephi 16:22-32 |
| 1 Nephi 16:23-24 |
| 1 Nephi 16:26-30 |