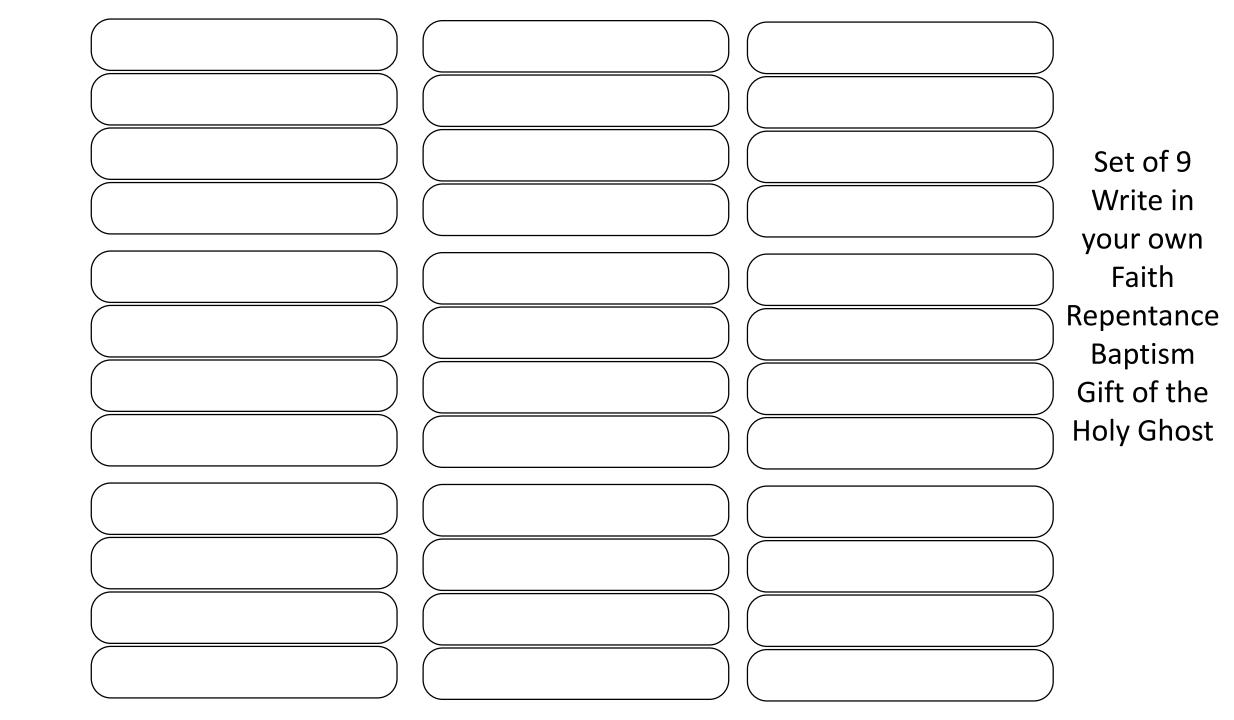

| GIFT OF HOLY GHOST | GIFT OF HOLY GHOST | GIFT OF HOLY GHOST |                              |
|--------------------|--------------------|--------------------|------------------------------|
| BAPTISM            | BAPTISM            | BAPTISM            |                              |
| REPENTANCE         | REPENTANCE         | REPENTANCE         | Set of 9                     |
| FAITH              | FAITH              | FAITH              | Copy,<br>cut and<br>paste on |
| GIFT OF HOLY GHOST | GIFT OF HOLY GHOST | GIFT OF HOLY GHOST |                              |
| BAPTISM            | BAPTISM            | BAPTISM            | page 3<br>or 4               |
| REPENTANCE         | REPENTANCE         | REPENTANCE         | 01 4                         |
| FAITH              | FAITH              | FAITH              |                              |
| GIFT OF HOLY GHOST | GIFT OF HOLY GHOST | GIFT OF HOLY GHOST |                              |
| BAPTISM            | BAPTISM            | BAPTISM            |                              |
| REPENTANCE         | REPENTANCE         | REPENTANCE         |                              |
| FAITH              | FAITH              | FAITH              |                              |

| GIFT OF HOLY GHOST | GIFT OF HOLY GHOST | GIFT OF HOLY GHOST |                                                  |
|--------------------|--------------------|--------------------|--------------------------------------------------|
| BAPTISM            | BAPTISM            | BAPTISM            |                                                  |
| REPENTANCE         | REPENTANCE         | REPENTANCE         | Set of 9 Copy, color, cut, and paste on page 6-7 |
| FAITH              | FAITH              | FAITH              |                                                  |
| GIFT OF HOLY GHOST | GIFT OF HOLY GHOST | GIFT OF HOLY GHOST |                                                  |
| BAPTISM            | BAPTISM            | BAPTISM            |                                                  |
| REPENTANCE         | REPENTANCE         | REPENTANCE         |                                                  |
| FAITH              | FAITH              | FAITH              |                                                  |
| GIFT OF HOLY GHOST | GIFT OF HOLY GHOST | GIFT OF HOLY GHOST |                                                  |
| BAPTISM            | BAPTISM            | BAPTISM            |                                                  |
| REPENTANCE         | REPENTANCE         | REPENTANCE         |                                                  |
| FAITH              | FAITH              | FAITH              |                                                  |