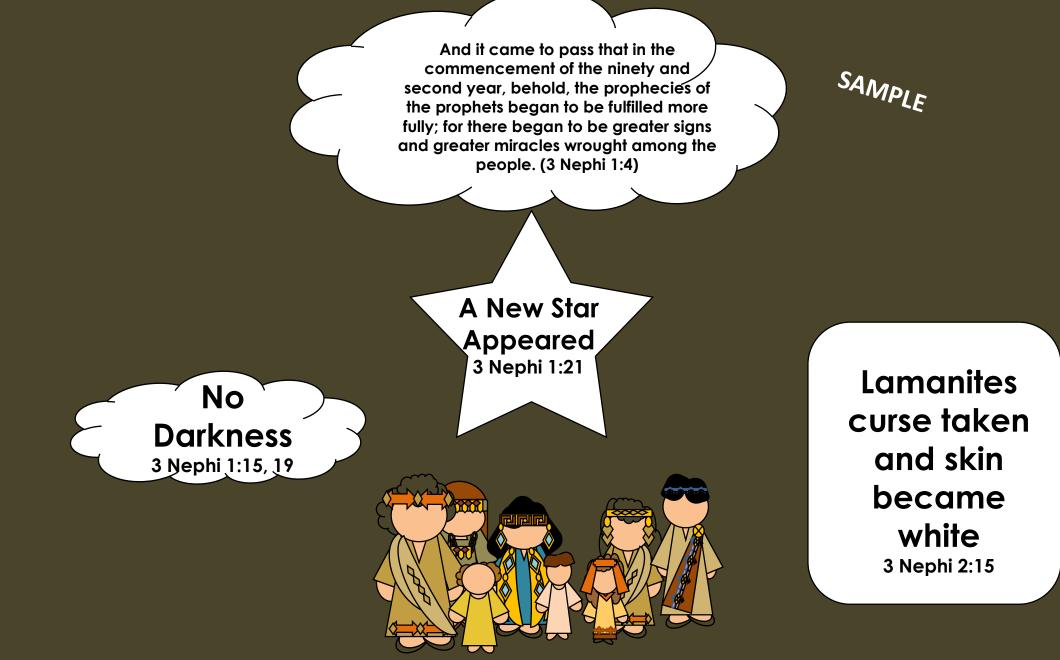

## 3 Nephi 1 and 2 Question and Answer for Older Children

| What were some of the people saying about Samuel the Lamanite's prophecies?                 | 3 Nephi 1:5-6   |  |
|---------------------------------------------------------------------------------------------|-----------------|--|
| What sign were they looking for?                                                            | 3 Nephi 1:8     |  |
| What threat did the unbelievers make to those who believed?                                 | 3 Nephi 1:9     |  |
| What did Nephi do when he saw the wickedness of the people?                                 | 3 Nephi 1;12    |  |
| What was the answer to Nephi's prayer?                                                      | 3 Nephi 1:13-14 |  |
| How was the prophecy fulfilled?                                                             | 3 Nephi 1:15,19 |  |
| Why were the unbelievers so afraid when they saw the signs that the prophecy was fulfilled? | 3 Nephi 1:18    |  |
| What sign did the Nephites see that was also seen in Bethlehem?                             | 3 Nephi 1:21    |  |
| What did Satan do to try to keep the people from believing the signs?                       | 3 Nephi 1:22    |  |
| What happened that caused the people's faith and righteousness to decrease?                 | 3 Nephi 1:29-30 |  |
| What were the results of the Nephites' unbelief?                                            | 3 Nephi 2:3     |  |
| What did the righteous Nephites and Lamanites do to protect themselves?                     | 3 Nephi 2:12    |  |
| What finally happened to the people because of their wickedness?                            | 3 Nephi 2:17-19 |  |
| How do you know that the prophecies of Jesus Christ's second coming will be fulfilled?      | 3 Nephi 1:20    |  |