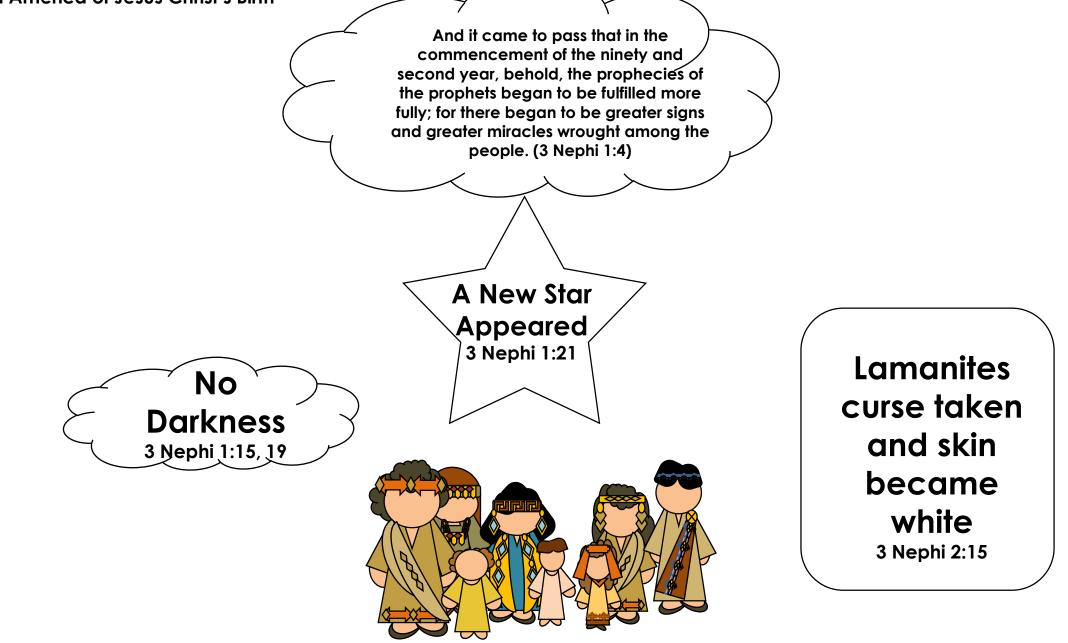

## 3 Nephi 1 and 2 Question and Answer for Older Children

| What were some of the people saying about Samuel the Lamanite's prophecies?                 | 3 Nephi 1:5-6   |  |
|---------------------------------------------------------------------------------------------|-----------------|--|
| What sign were they looking for?                                                            | 3 Nephi 1:8     |  |
| What threat did the unbelievers make to those who believed?                                 | 3 Nephi 1:9     |  |
| What did Nephi do when he saw the wickedness of the people?                                 | 3 Nephi 1;12    |  |
| What was the answer to Nephi's prayer?                                                      | 3 Nephi 1:13-14 |  |
| How was the prophecy fulfilled?                                                             | 3 Nephi 1:15,19 |  |
| Why were the unbelievers so afraid when they saw the signs that the prophecy was fulfilled? | 3 Nephi 1:18    |  |
| What sign did the Nephites see that was also seen in Bethlehem?                             | 3 Nephi 1:21    |  |
| What did Satan do to try to keep the people from believing the signs?                       | 3 Nephi 1:22    |  |
| What happened that caused the people's faith and righteousness to decrease?                 | 3 Nephi 1:29-30 |  |
| What were the results of the Nephites' unbelief?                                            | 3 Nephi 2:3     |  |
| What did the righteous Nephites and Lamanites do to protect themselves?                     | 3 Nephi 2:12    |  |
| What finally happened to the people because of their wickedness?                            | 3 Nephi 2:17-19 |  |
| How do you know that the prophecies of Jesus Christ's second coming will be fulfilled?      | 3 Nephi 1:20    |  |