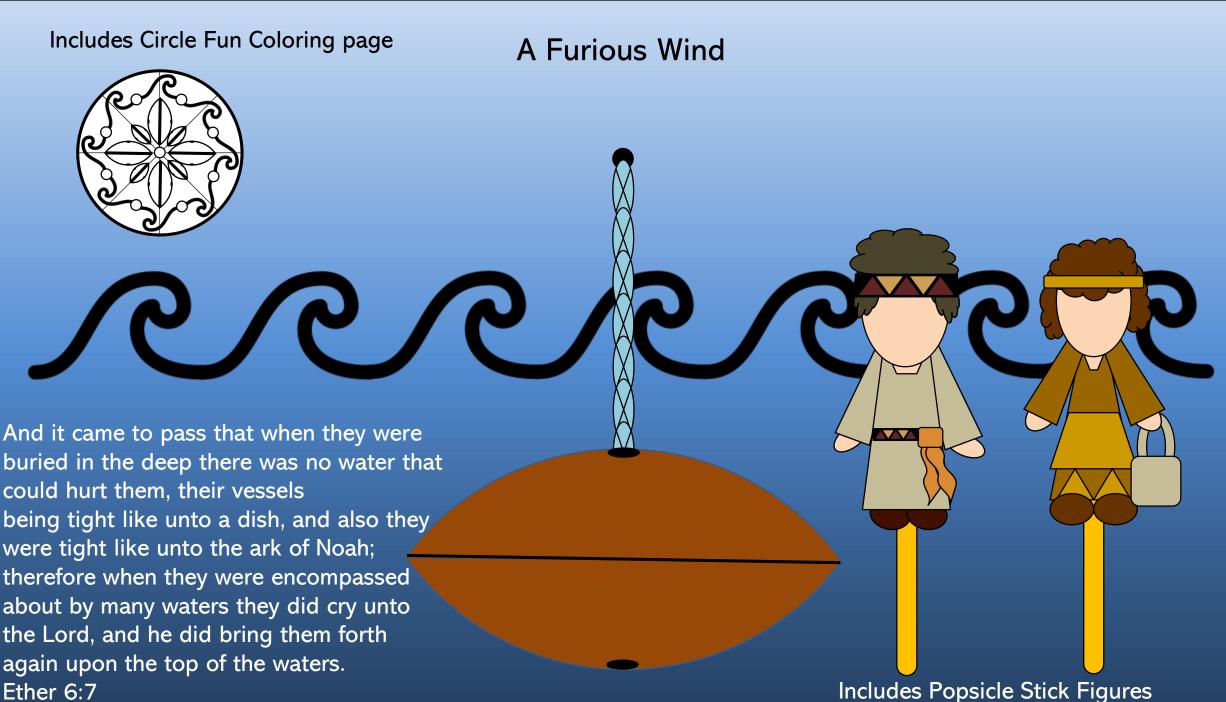

Ether 6:7

## Men of the contraction of the co

And it came to pass that when they were buried in the deep there was no water that could hurt them, their vessels being tight like unto a dish, and also they were tight like unto the ark of Noah; therefore when they were encompassed about by many waters they did cry unto the Lord, and he did bring them forth again upon the top of the waters. Ether 6:7