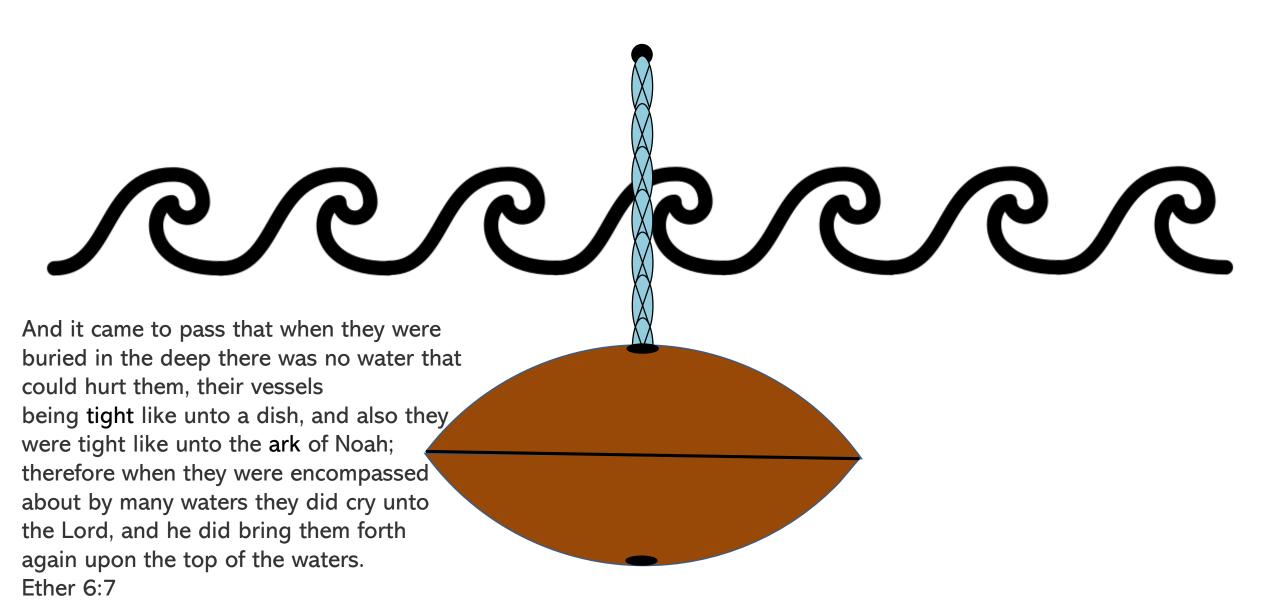

Ether 6:7

## Men of the contraction of the co

And it came to pass that when they were buried in the deep there was no water that could hurt them, their vessels being tight like unto a dish, and also they were tight like unto the ark of Noah; therefore when they were encompassed about by many waters they did cry unto the Lord, and he did bring them forth again upon the top of the waters. Ether 6:7