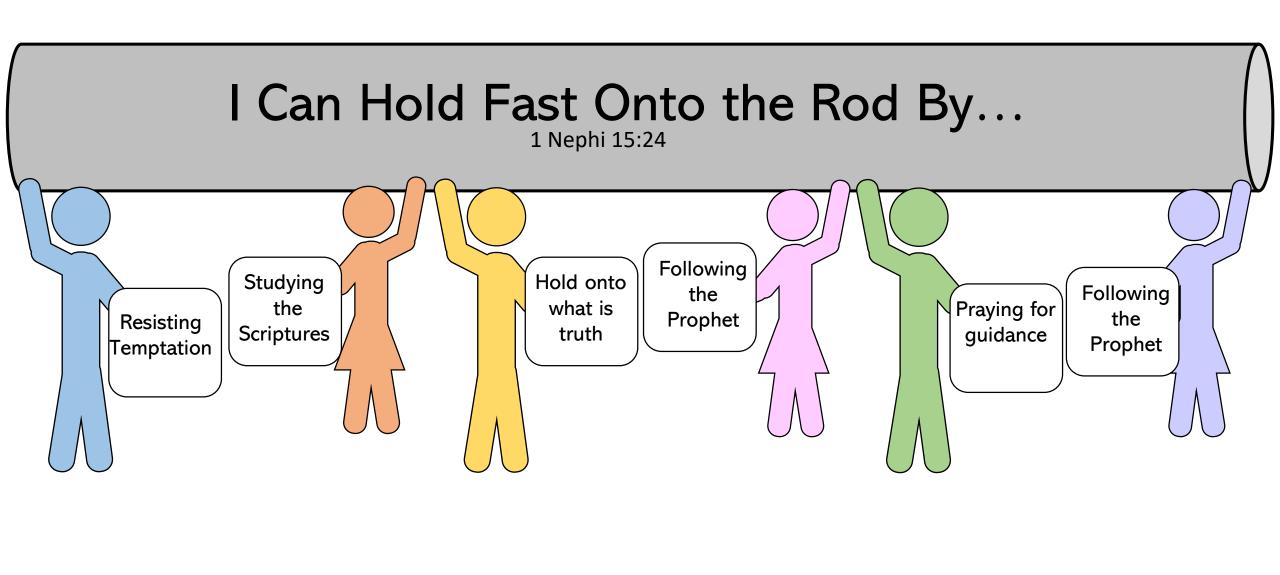

## I Can Hold Fast Onto the Rod By...

1 Nephi 15:24

Includes Circle Fun

Coloring page

| Resisting<br>Temptation       |
|-------------------------------|-------------------------------|-------------------------------|-------------------------------|-------------------------------|-------------------------------|-------------------------------|-------------------------------|-------------------------------|
| Studying<br>the<br>Scriptures |
| Hold onto what is truth       |
| Following the Prophet         |
| Praying for guidance          |
| Following the Prophet         | Following<br>the<br>Prophet   | Following<br>the<br>Prophet   | Following<br>the<br>Prophet   | Following the Prophet         | Following the Prophet         | Following<br>the<br>Prophet   | Following the Prophet         | Following the Prophet         |