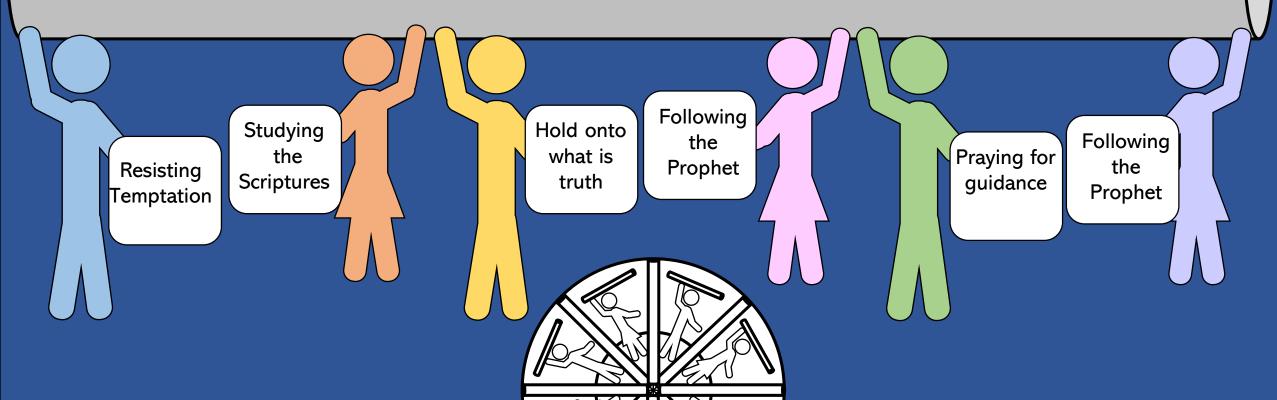

## I Can Hold Fast Onto the Rod By...

1 Nephi 15:24

Includes Circle Fun

Coloring page

| Resisting<br>Temptation       |
|-------------------------------|-------------------------------|-------------------------------|-------------------------------|-------------------------------|-------------------------------|-------------------------------|-------------------------------|-------------------------------|
| Studying<br>the<br>Scriptures |
| Hold onto what is truth       |
| Following the Prophet         |
| Praying for guidance          |
| Following the Prophet         | Following<br>the<br>Prophet   | Following<br>the<br>Prophet   | Following<br>the<br>Prophet   | Following the Prophet         | Following the Prophet         | Following<br>the<br>Prophet   | Following the Prophet         | Following the Prophet         |