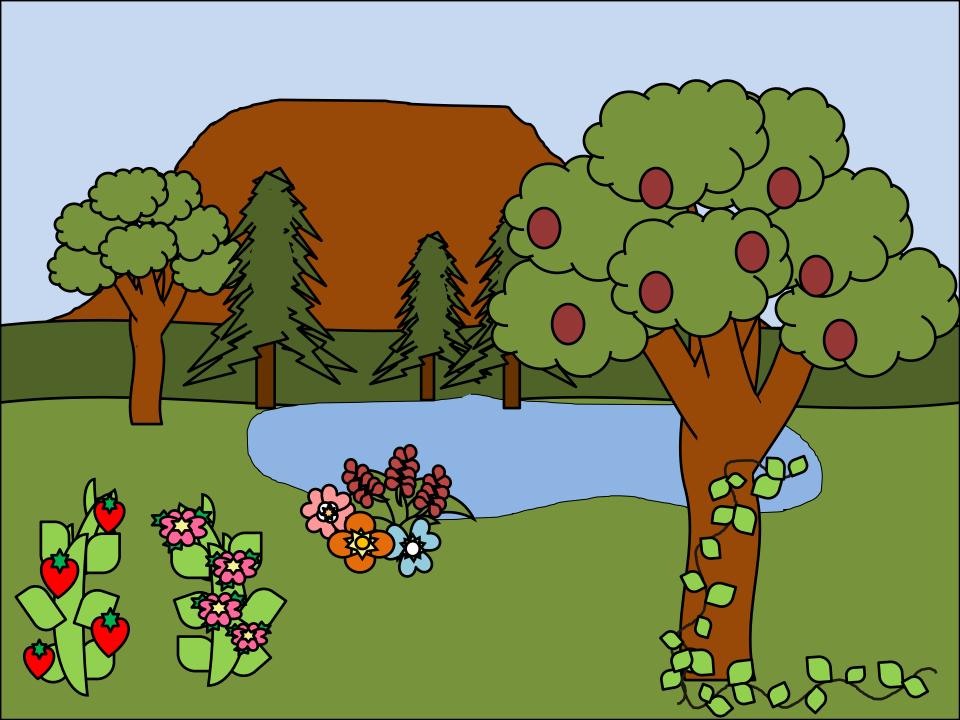

Page 5 Black and White, color and draw own tree. Draw on apples. Or use apple

stickers

Page 6: Garden picture

Page 7 Garden Picture Black and white to color

Can use Apple stickers to decorate tree
Can also use tree and Adam and Eve on Popsicle stick figures