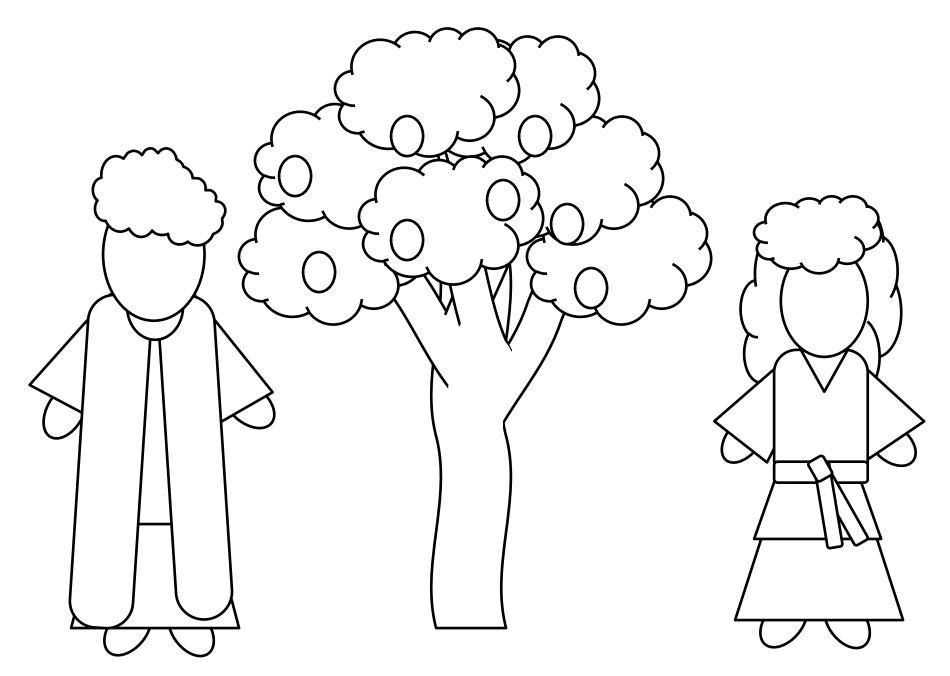

"Adam and Eve were Created In Heavenly Father's Image"

"Adam and Eve were Created In Heavenly Father's Image"

"Adam and Eve were Created In Heavenly Father's Image"

"Adam and Eve were Created In Heavenly Father's Image"

"Adam and Eve were Created In Heavenly Father's Image"

Instructions: Primary 1 Lesson 14 "Adam and Eve were Created in Heavenly Father's Image"

Page 1 Sample

Page 2 Handout

Page 3 Draw own tree

Page 4 Black and white coloring page