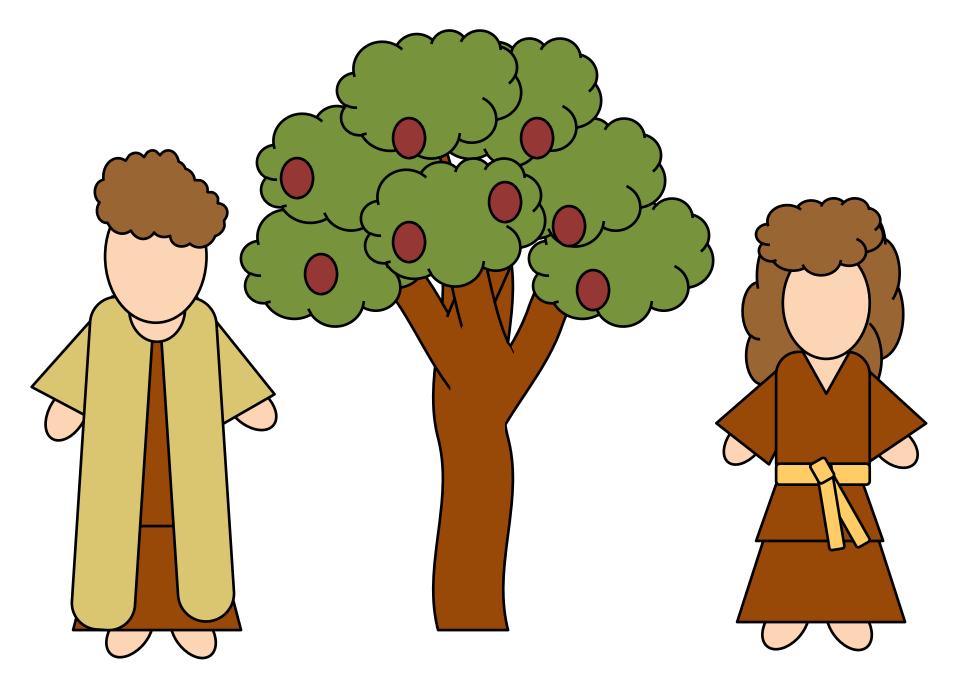

"Adam and Eve were Created In Heavenly Father's Image"

Instructions: Primary 1 Lesson 14 "Adam and Eve were Created in Heavenly Father's Image"

Page 1 Sample

Page 2 Handout

Page 3 Draw own tree

Page 4 Black and white coloring page

Page 5 Black and White, color and draw own tree. Draw on apples. Or use apple

stickers

Page 6: Garden picture

Page 7 Garden Picture Black and white to color

Can use Apple stickers to decorate tree
Can also use tree and Adam and Eve on Popsicle stick figures