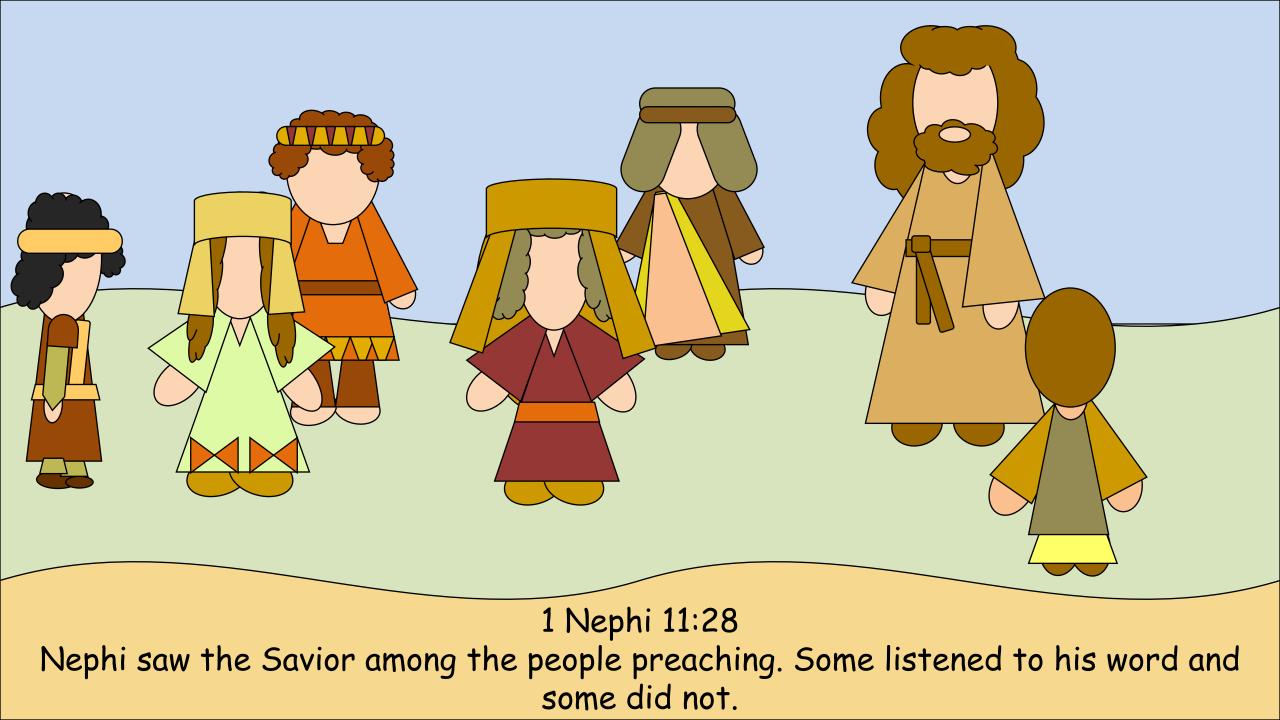

### 1 Nephi 11:25

Mord of God Nephi saw the iron rod which was the Word of God that led to the living waters, which is the Love of God.

1 Nephi 11:29 Nephi saw twelve others following Jesus.

1 Nephi 11:30