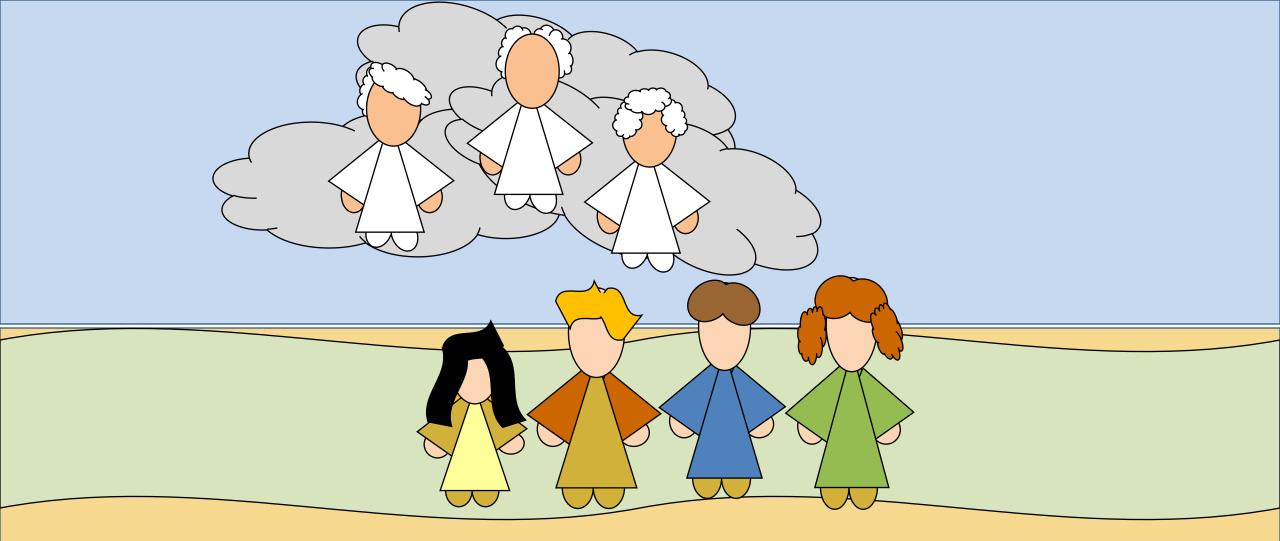

Nephi saw the heavens open again and angels came and administered to the children of men.