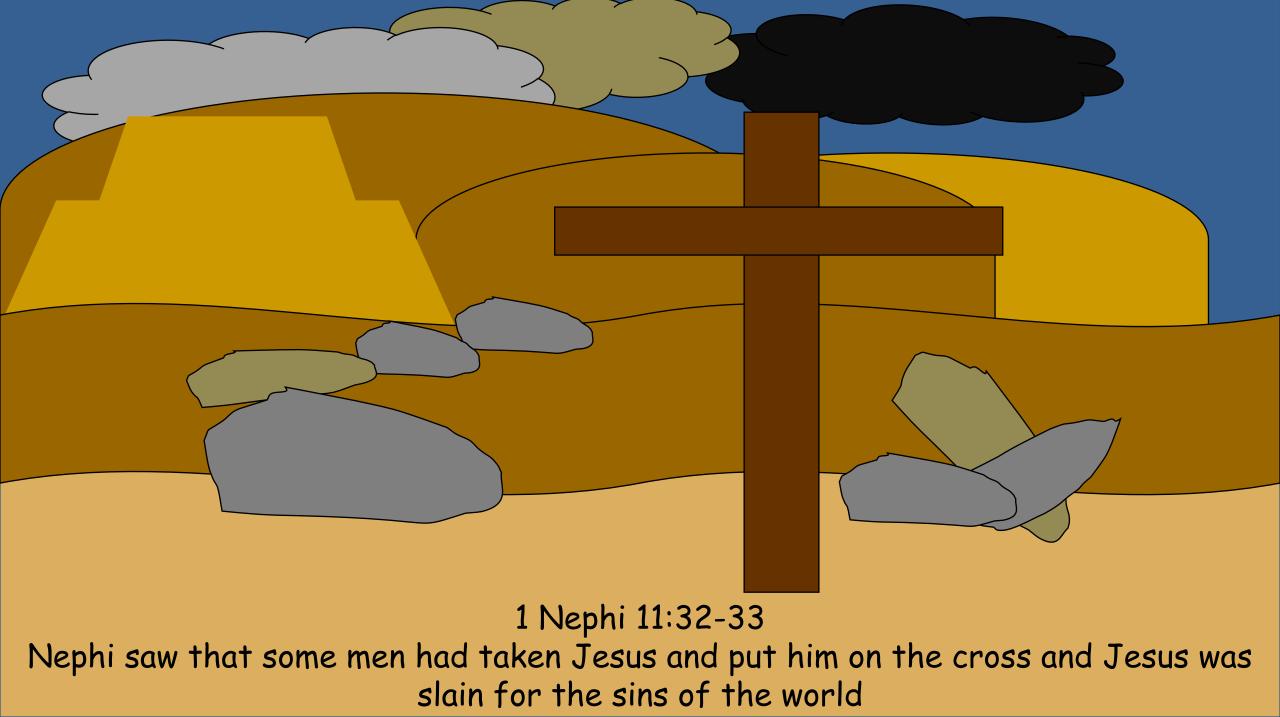

# Helaman 14:17

"But behold, the resurrection of Christ redeemeth mankind, yea, even all mankind, and bringeth them back into the presence of the Lord."