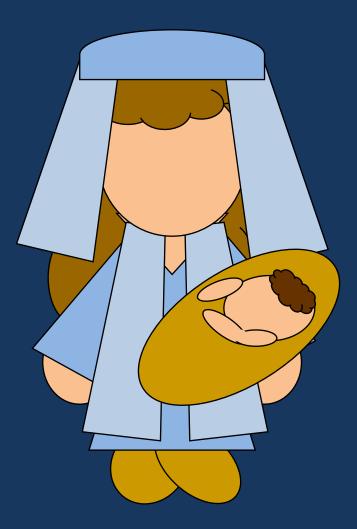

1 Nephi 11:14 Nephi saw an angel coming from the heavens.

1 Nephi 11:15 and 20 Nephi saw a virgin (Mary) and she was beautiful and was carrying the Lamb of God, the Son of the Eternal Father.