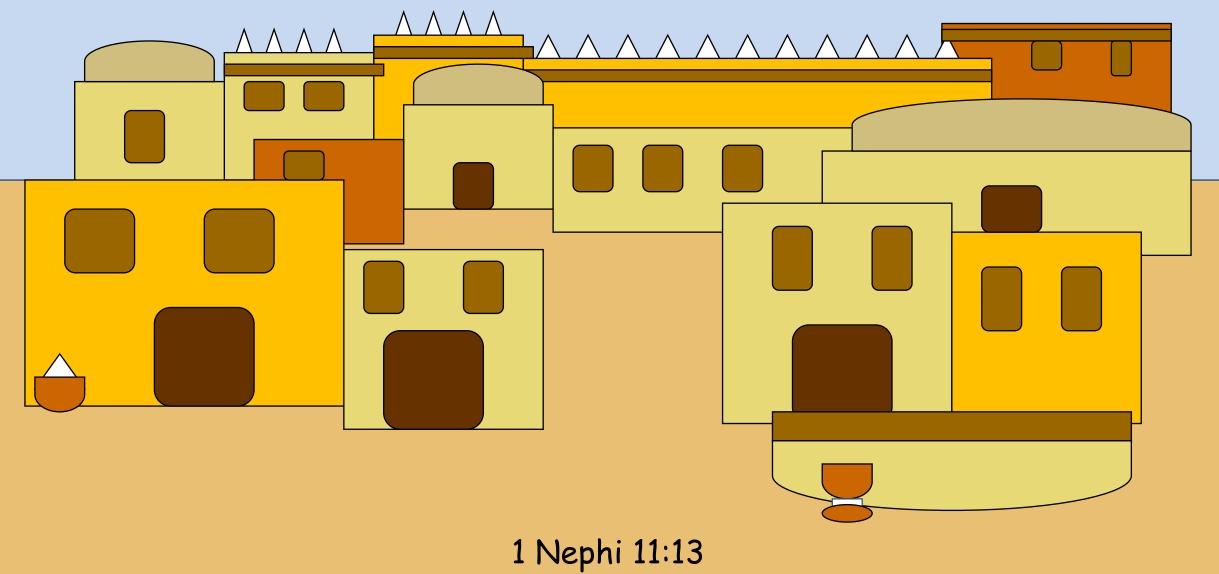

What was happening in the New World 600 years before Jesus' birth....

1 Nephi 11:8 Nephi saw a tree. The same tree his father had seen. It was beautiful and as white as the snow.

Nephi saw the great city of Jerusalem, and other cities, and the city of Nazareth.