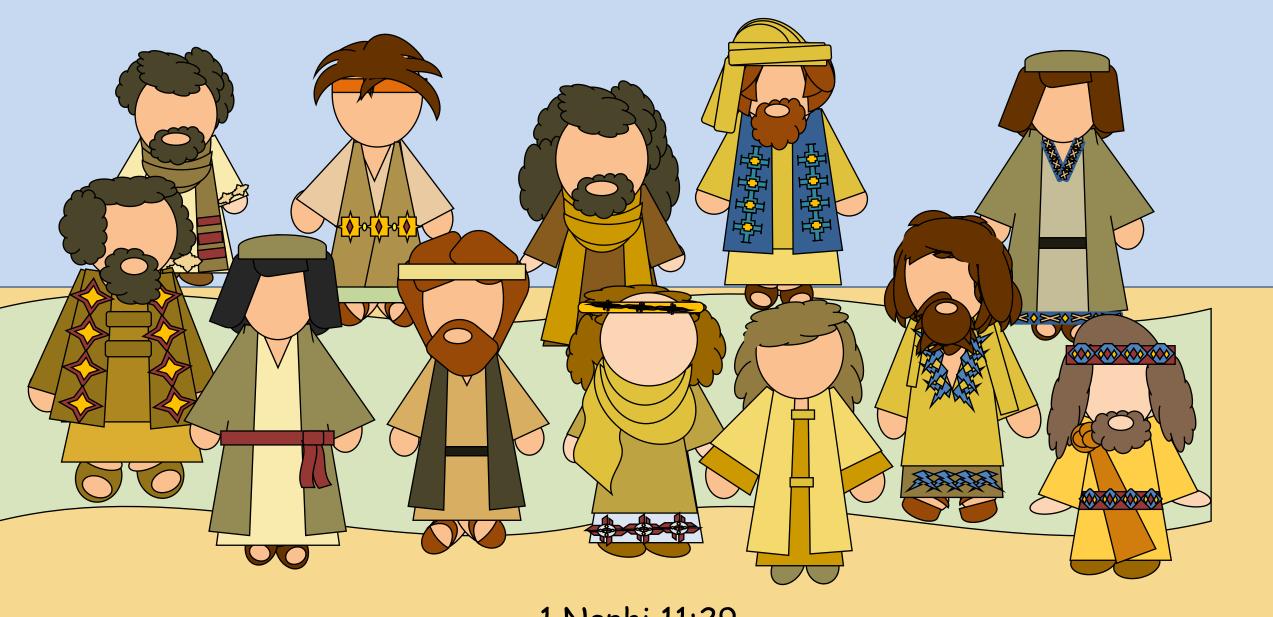

### 1 Nephi 11:25

Mord of God Nephi saw the iron rod which was the Word of God that led to the living waters, which is the Love of God.

1 Nephi 11:29 Nephi saw twelve others following Jesus.

1 Nephi 11:30