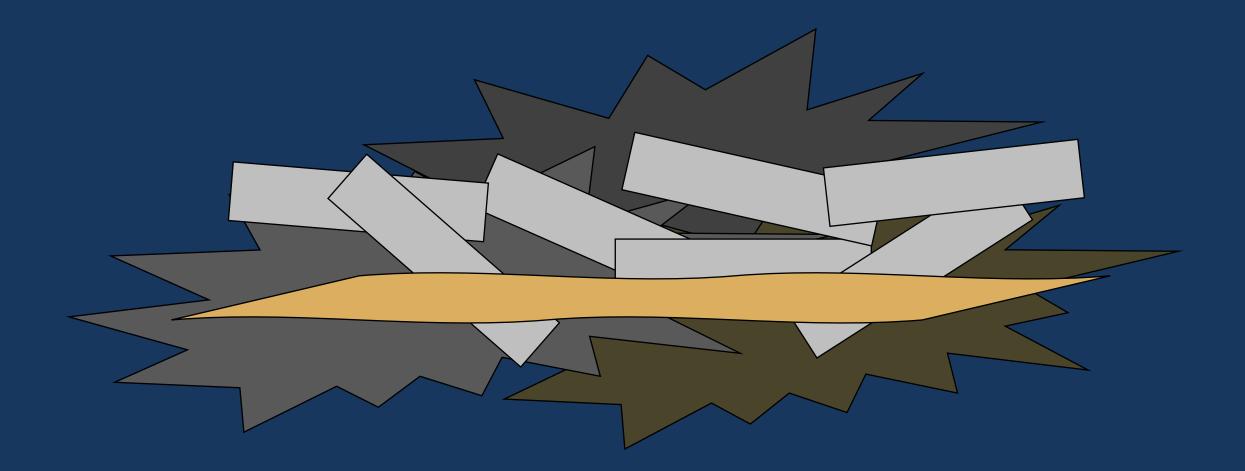

# 1 Nephi 11:36 Nephi saw that the people in the building (pride of the world) was destroyed and fell down.