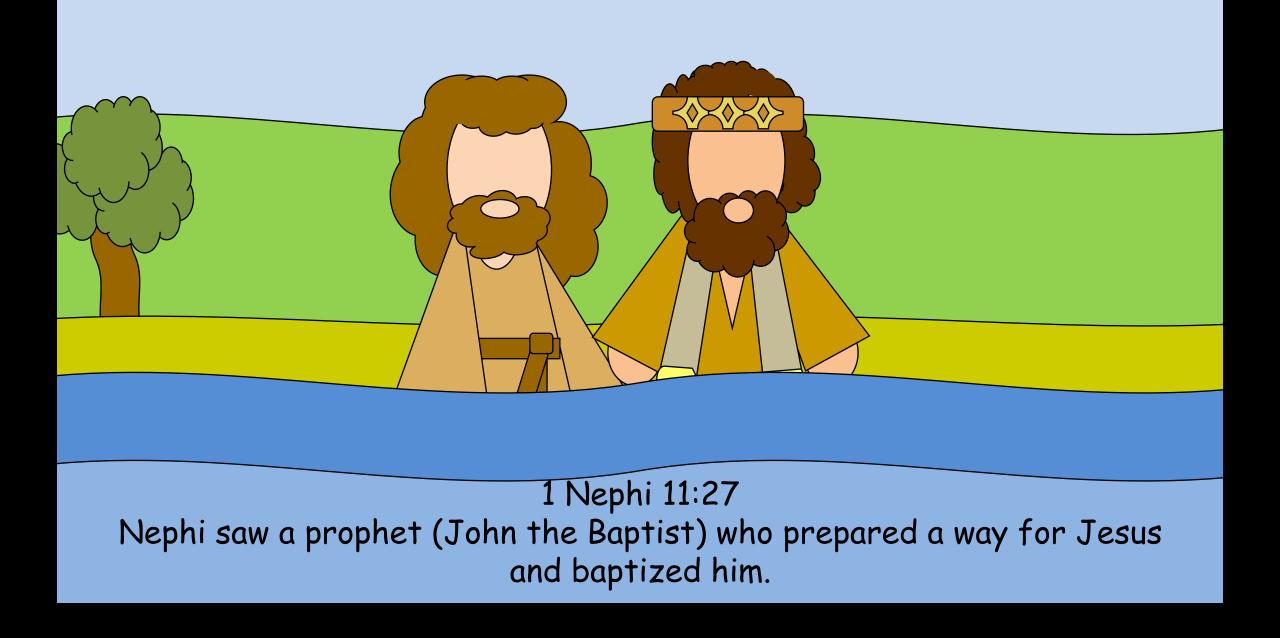

### 1 Nephi 11:25

Mord of God Nephi saw the iron rod which was the Word of God that led to the living waters, which is the Love of God.

1 Nephi 11:29 Nephi saw twelve others following Jesus.

1 Nephi 11:30