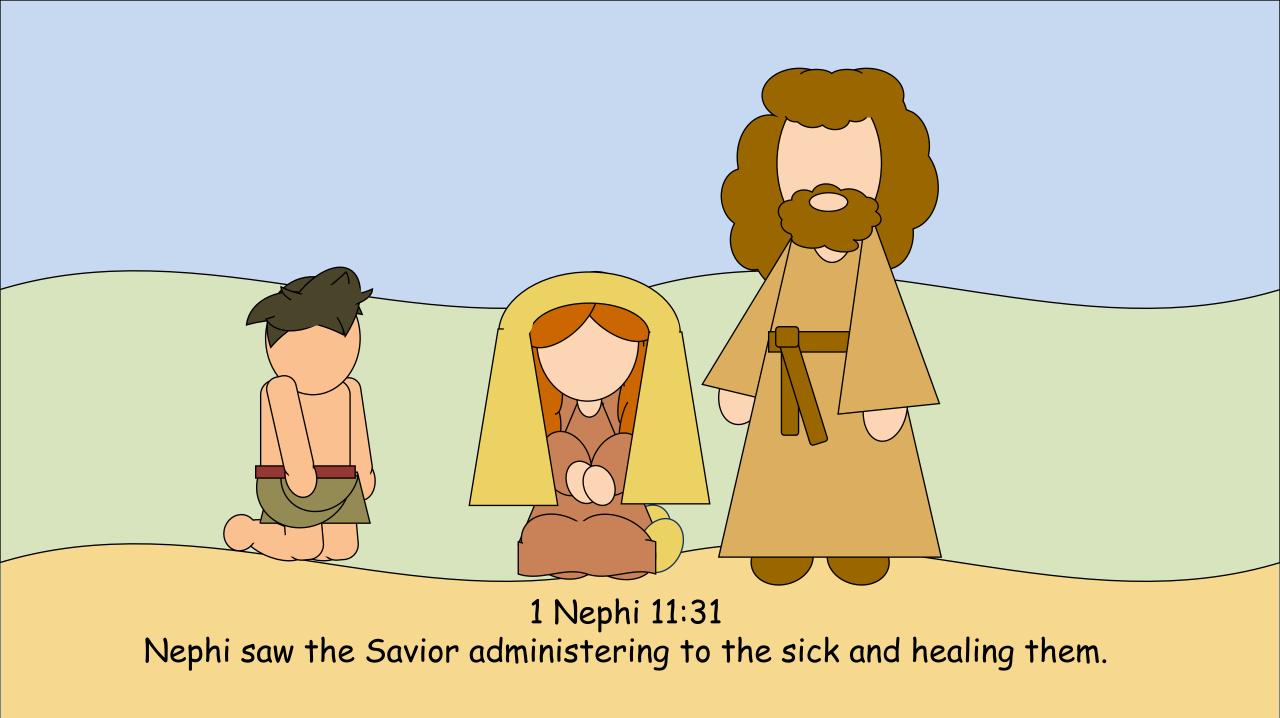

Nephi saw the heavens open again and angels came and administered to the children of men.