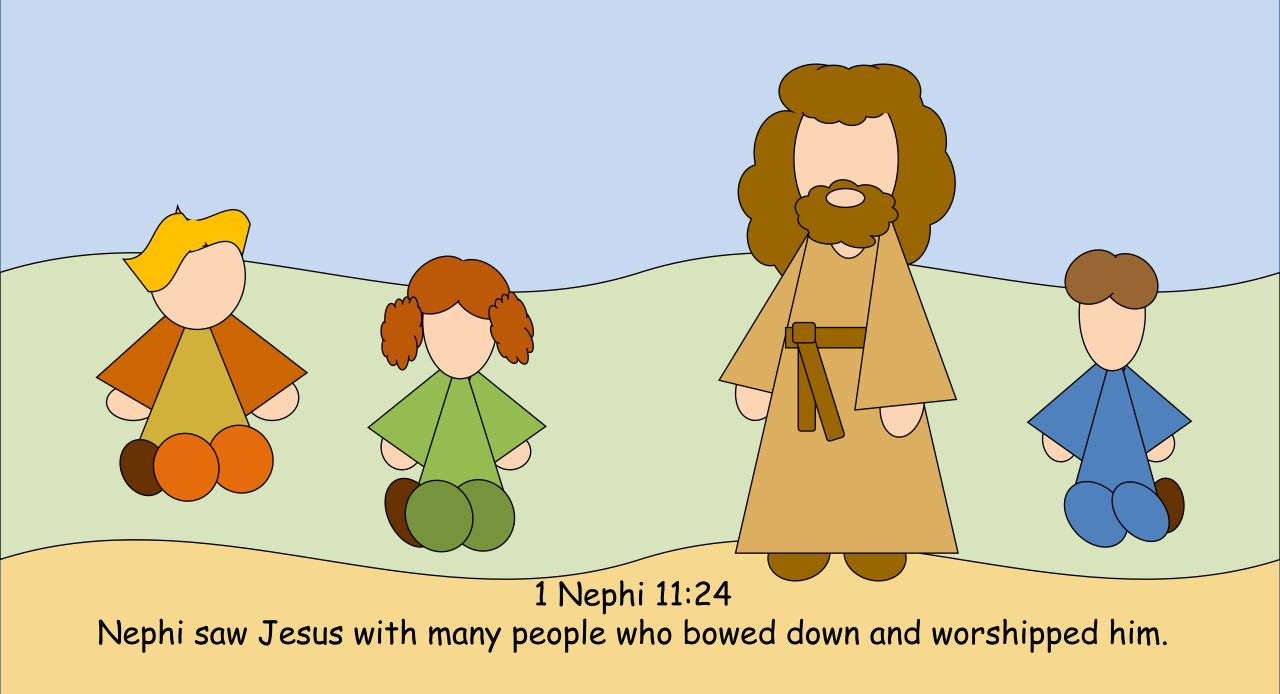

### 1 Nephi 11:25

Mord of God Nephi saw the iron rod which was the Word of God that led to the living waters, which is the Love of God.

1 Nephi 11:29 Nephi saw twelve others following Jesus.

1 Nephi 11:30