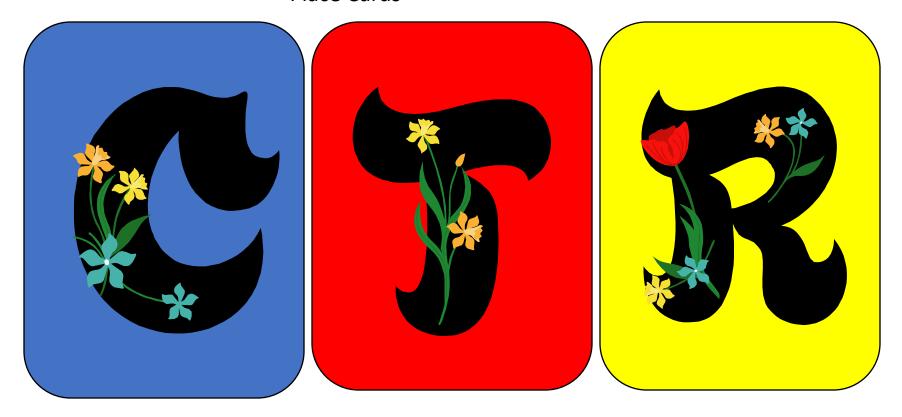

Front of statement cards C C C C

| Make up your own statements with arrows |  |  |  |  |  |  |  |  |  |
|-----------------------------------------|--|--|--|--|--|--|--|--|--|
|                                         |  |  |  |  |  |  |  |  |  |
|                                         |  |  |  |  |  |  |  |  |  |
|                                         |  |  |  |  |  |  |  |  |  |
|                                         |  |  |  |  |  |  |  |  |  |
|                                         |  |  |  |  |  |  |  |  |  |
|                                         |  |  |  |  |  |  |  |  |  |
|                                         |  |  |  |  |  |  |  |  |  |
|                                         |  |  |  |  |  |  |  |  |  |
|                                         |  |  |  |  |  |  |  |  |  |
|                                         |  |  |  |  |  |  |  |  |  |
|                                         |  |  |  |  |  |  |  |  |  |
|                                         |  |  |  |  |  |  |  |  |  |
|                                         |  |  |  |  |  |  |  |  |  |
|                                         |  |  |  |  |  |  |  |  |  |
|                                         |  |  |  |  |  |  |  |  |  |
|                                         |  |  |  |  |  |  |  |  |  |
|                                         |  |  |  |  |  |  |  |  |  |
|                                         |  |  |  |  |  |  |  |  |  |
|                                         |  |  |  |  |  |  |  |  |  |

Place Cards

Copy C, T, R front of statement cards. Copy statement cards on back, or individually glue statements on back making sure each c t r gets equal amounts of arrow directions. Copy off place cards. Place C cards on C. T cards on T, and R cards on R. Laminate if possible. You can use clear contact paper too. Copy off game cards as many as you need. One sheet has 3 cards for 3 players.