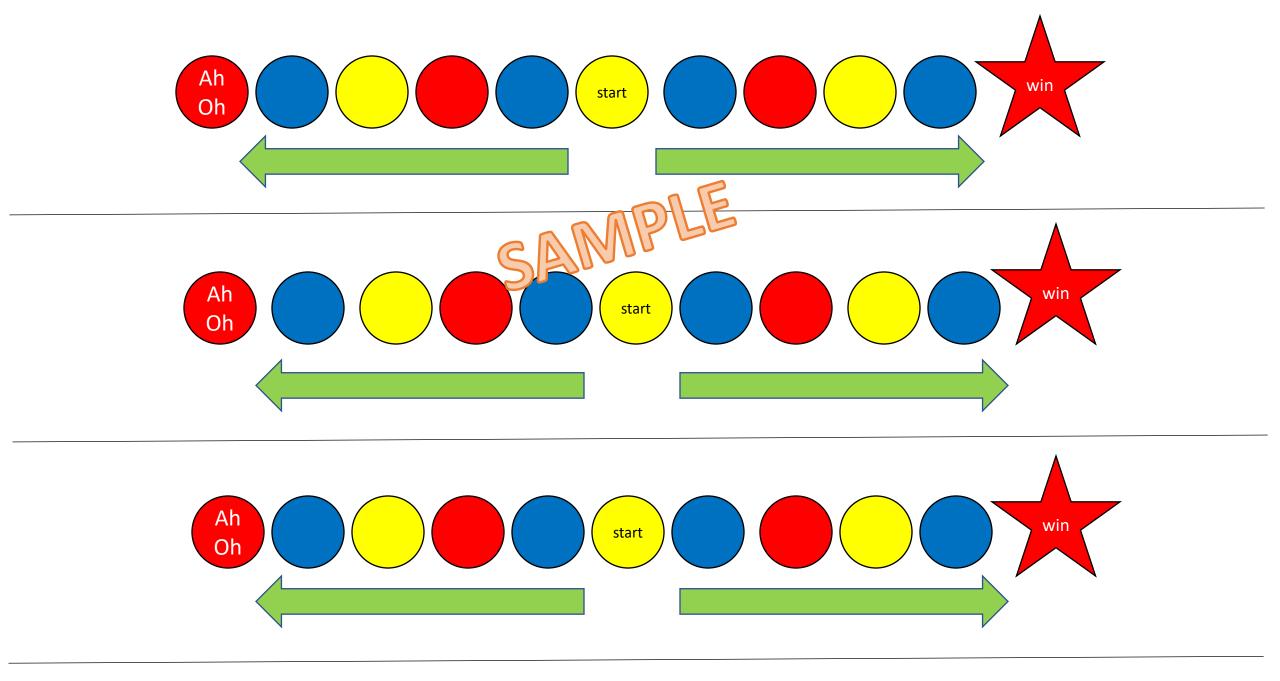

CTR Game 3 game boards. Cut into strips. Laminate.

3 game boards. Cut into strips. Laminate.

| Statement cards                                           |                                                                          |                                                               |                                                          |                                                                              |                                                              |
|-----------------------------------------------------------|--------------------------------------------------------------------------|---------------------------------------------------------------|----------------------------------------------------------|------------------------------------------------------------------------------|--------------------------------------------------------------|
| You knock<br>over your<br>brother's<br>blocks.<br>1 space | You make your bed without anyone telling you to.  2 spaces               | You tell a lie to your mother  3 spaces                       | You help with the dishes after dinner 2 spaces           | You want a new game but use your tithing money to help pay for it            | You help watch your sister while mom makes dinner 1 space    |
| You decide to cut your sister's hair  1 space             | You try to mop up a mess when you spilled some milk  2 spaces            | You take some of your brother's candy without asking 3 spaces | You ask a friend to come to church 2 spaces              | You yell back at your mother when she asked you to turn off the TV  3 spaces | You share your toys with your brother  1 space               |
| You are not reverent at church 1 space                    | You help clean up the church when you see papers on the ground  2 spaces | You take the Lord's name in vain (swear)  3 spaces            | You offer to share your candy with your sister  2 spaces | You pretend you are sick so you don't have to go to church 3 spaces          | You bow your head and close your eyes during prayer  1 space |
| You play outside too late 1 space                         | You change the channel on the TV because it is a bad show 2 spaces       | You steal some money from a friend 3 spaces                   | You come quickly when your mother calls you              | You talk back<br>to your<br>father<br>3 spaces                               | You pay your tithing to Heavenly Father  1 space             |

Place button or marker on the start circle on game card. Youngest start first. Pick one card from either C pile, T pile, or R pile. Read the card and move either backwards or forwards of what the card indicates. Winner is the one who reaches the star first on their turn.