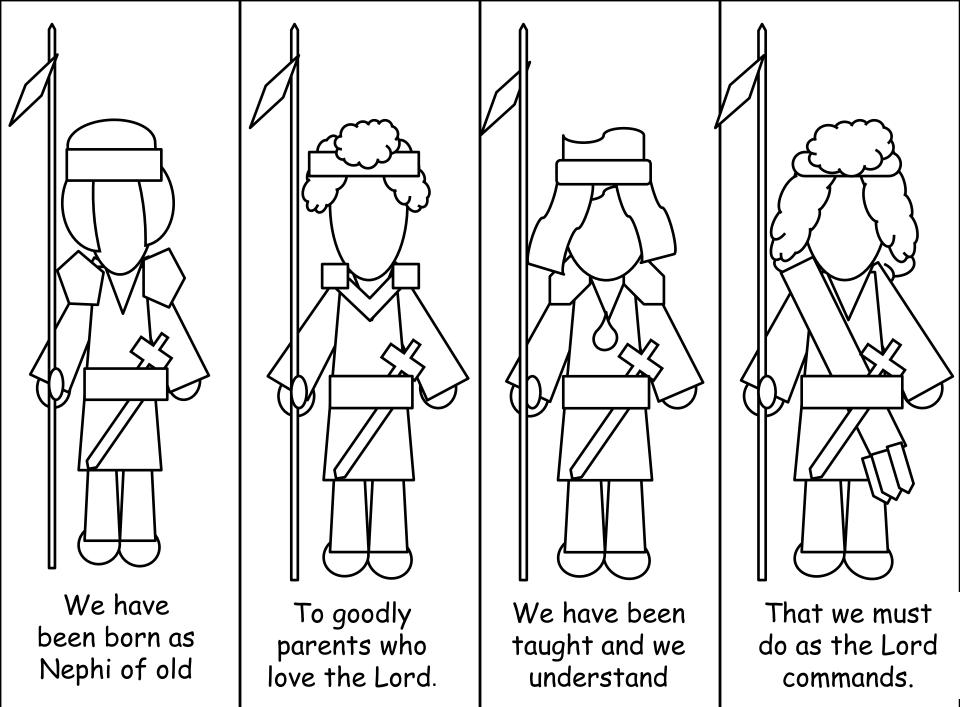

There are many different ways you can use this activity. Use what fits best with you family or class.

We have been born as Nephi of old

parents who love the Lord.

We have been taught and we understand

That we must do as the Lord commands.

To bring the World His truth.

Set of One. Copy, cut, and paste on folding paper

Set of One. Copy, cut, and paste on folding paper Black and White Page

| We have<br>been born as<br>Nephi of old | To goodly parents who love the Lord. | We have been<br>taught and we<br>understand | That we must<br>do as the Lord<br>commands. |
|-----------------------------------------|--------------------------------------|---------------------------------------------|---------------------------------------------|