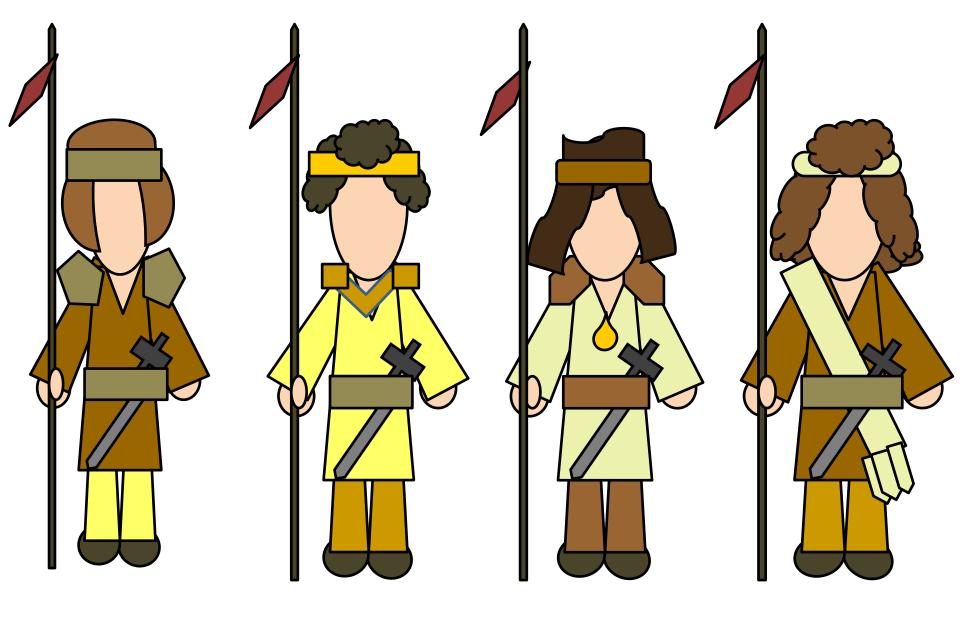

| Instructions: Armies of Helaman Song: We'll Bring the World His Truth page 172 |                                                                                                                                                  |                           |  |  |  |
|--------------------------------------------------------------------------------|--------------------------------------------------------------------------------------------------------------------------------------------------|---------------------------|--|--|--|
| Page 2                                                                         | instructions                                                                                                                                     | Lesson 28                 |  |  |  |
| Page 3                                                                         | Black and White Army coloring page                                                                                                               | Primary B                 |  |  |  |
| Page 4                                                                         | Helaman and scripture reference                                                                                                                  | 4-7 manual                |  |  |  |
| Page 5                                                                         | Helaman scripture reference black and white                                                                                                      | · / manaa                 |  |  |  |
| Page 6                                                                         | Army sons, colored page                                                                                                                          | Alma 53: 10-22            |  |  |  |
| Page 7                                                                         | Army sons, black and white                                                                                                                       |                           |  |  |  |
| Page 8                                                                         | Folded colored sample page for song activity                                                                                                     | Alma 56: 3-10, 46-48, 55- |  |  |  |
| Page 9                                                                         | folded black and white page for song activity                                                                                                    | 56: 57: 24-25             |  |  |  |
| Page 10                                                                        | Folded colored sample page for song activity page 2                                                                                              |                           |  |  |  |
| Page 11                                                                        | Folded black and white sample page for song activity page 2                                                                                      |                           |  |  |  |
| Page 12                                                                        | army sons colored to cut and paste for song activity                                                                                             |                           |  |  |  |
| Page 14                                                                        | army sons black and white to cut and past for song activity                                                                                      |                           |  |  |  |
| Page 14<br>Page 15                                                             | , , , ,                                                                                                                                          |                           |  |  |  |
| Page 15                                                                        | children black and white to cut and past for song activity page 2 (set of 2) Folded pages. Fold Paper in 4ths, cut and paste people (see sample) |                           |  |  |  |
| Page 17                                                                        |                                                                                                                                                  |                           |  |  |  |
| 2. You can then tape both papers together at edges for one long fan.           |                                                                                                                                                  |                           |  |  |  |
| 2. Tou can then tape both papers together at eages for one long ran.           |                                                                                                                                                  |                           |  |  |  |

We are as the army of Helaman

We have been taught in our youth

And we will be the Lord's missionaries

To bring the World His truth.

We are as the army of Helaman

We have been taught in our youth

And we will be the Lord's missionaries

To bring the World His truth.

Set of One. Copy, cut, and paste on folding paper

Set of One. Copy, cut, and paste on folding paper Black and White Page

| We have<br>been born as<br>Nephi of old | To goodly parents who love the Lord. | We have been<br>taught and we<br>understand | That we must<br>do as the Lord<br>commands. |
|-----------------------------------------|--------------------------------------|---------------------------------------------|---------------------------------------------|

| We are as the<br>army of<br>Helaman | We have<br>been<br>taught in<br>our youth | And we will<br>be the<br>Lord's<br>missionaries | To bring<br>the World<br>His truth. |
|-------------------------------------|-------------------------------------------|-------------------------------------------------|-------------------------------------|