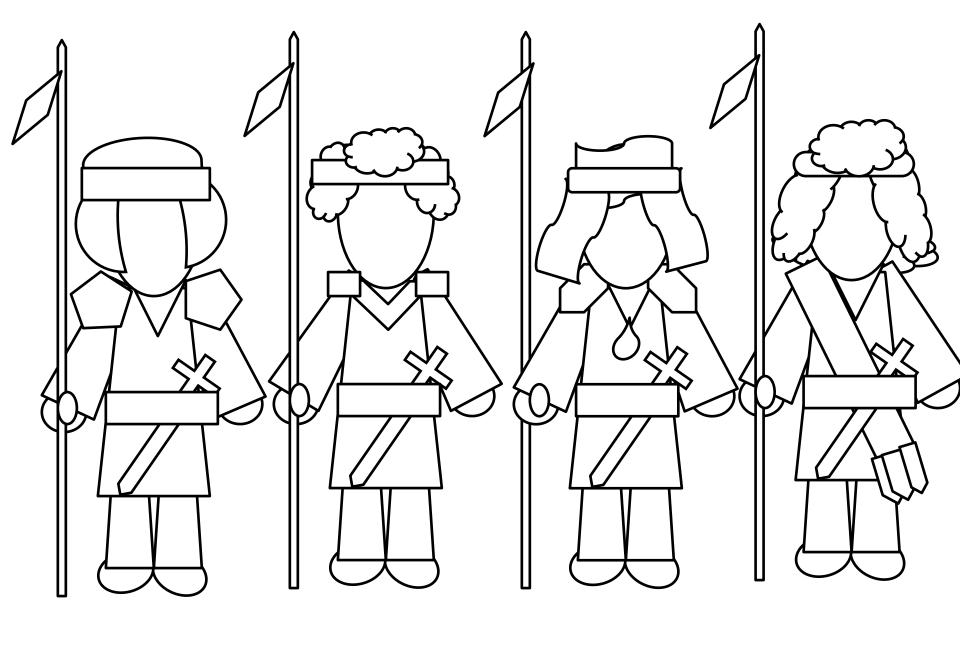

| Instructions: Armies of Helaman Song: We'll Bring the World His Truth page 172 |                                                                                                                                                  |                           |  |  |  |
|--------------------------------------------------------------------------------|--------------------------------------------------------------------------------------------------------------------------------------------------|---------------------------|--|--|--|
| Page 2                                                                         | instructions                                                                                                                                     | Lesson 28                 |  |  |  |
| Page 3                                                                         | Black and White Army coloring page                                                                                                               | Primary B                 |  |  |  |
| Page 4                                                                         | Helaman and scripture reference                                                                                                                  | 4-7 manual                |  |  |  |
| Page 5                                                                         | Helaman scripture reference black and white                                                                                                      | · / manaa                 |  |  |  |
| Page 6                                                                         | Army sons, colored page                                                                                                                          | Alma 53: 10-22            |  |  |  |
| Page 7                                                                         | Army sons, black and white                                                                                                                       |                           |  |  |  |
| Page 8                                                                         | Folded colored sample page for song activity                                                                                                     | Alma 56: 3-10, 46-48, 55- |  |  |  |
| Page 9                                                                         | folded black and white page for song activity                                                                                                    | 56: 57: 24-25             |  |  |  |
| Page 10                                                                        | Folded colored sample page for song activity page 2                                                                                              |                           |  |  |  |
| Page 11                                                                        | Folded black and white sample page for song activity page 2                                                                                      |                           |  |  |  |
| Page 12                                                                        | army sons colored to cut and paste for song activity                                                                                             |                           |  |  |  |
| Page 14                                                                        | army sons black and white to cut and past for song activity                                                                                      |                           |  |  |  |
| Page 14<br>Page 15                                                             | , , , ,                                                                                                                                          |                           |  |  |  |
| Page 15                                                                        | children black and white to cut and past for song activity page 2 (set of 2) Folded pages. Fold Paper in 4ths, cut and paste people (see sample) |                           |  |  |  |
| Page 17                                                                        |                                                                                                                                                  |                           |  |  |  |
| 2. You can then tape both papers together at edges for one long fan.           |                                                                                                                                                  |                           |  |  |  |
| 2. Tou can then tape both papers together at eages for one long ran.           |                                                                                                                                                  |                           |  |  |  |