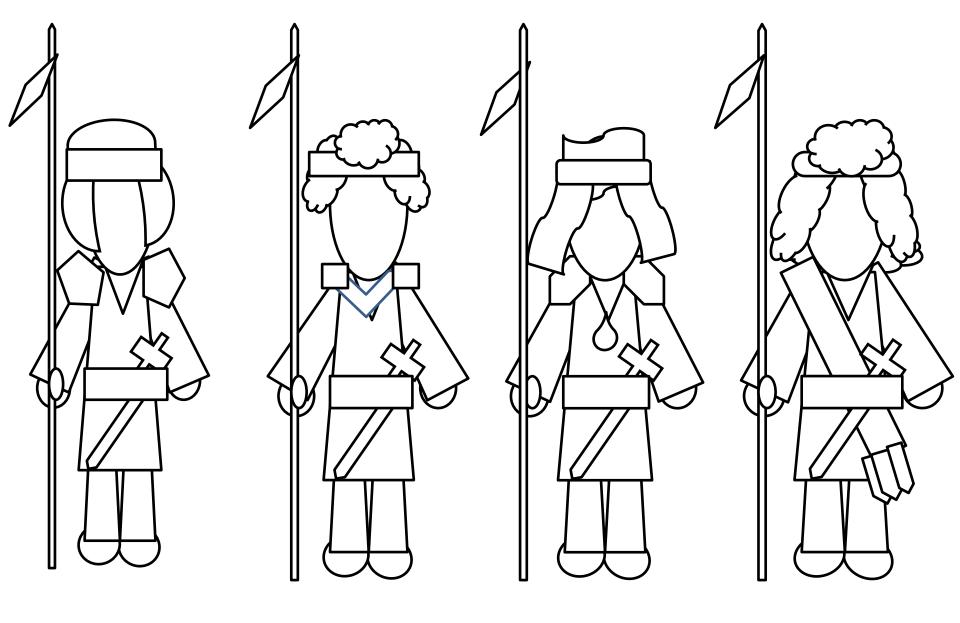

| Instructions: Armies of Helaman Song: We'll Bring the World His Truth page 172 |                                                                                                                                                  |                           |  |  |  |
|--------------------------------------------------------------------------------|--------------------------------------------------------------------------------------------------------------------------------------------------|---------------------------|--|--|--|
| Page 2                                                                         | instructions                                                                                                                                     | Lesson 28                 |  |  |  |
| Page 3                                                                         | Black and White Army coloring page                                                                                                               | Primary B                 |  |  |  |
| Page 4                                                                         | Helaman and scripture reference                                                                                                                  | 4-7 manual                |  |  |  |
| Page 5                                                                         | Helaman scripture reference black and white                                                                                                      | · / manaa                 |  |  |  |
| Page 6                                                                         | Army sons, colored page                                                                                                                          | Alma 53: 10-22            |  |  |  |
| Page 7                                                                         | Army sons, black and white                                                                                                                       |                           |  |  |  |
| Page 8                                                                         | Folded colored sample page for song activity                                                                                                     | Alma 56: 3-10, 46-48, 55- |  |  |  |
| Page 9                                                                         | folded black and white page for song activity                                                                                                    | 56: 57: 24-25             |  |  |  |
| Page 10                                                                        | Folded colored sample page for song activity page 2                                                                                              |                           |  |  |  |
| Page 11                                                                        | Folded black and white sample page for song activity page 2                                                                                      |                           |  |  |  |
| Page 12                                                                        | army sons colored to cut and paste for song activity                                                                                             |                           |  |  |  |
| Page 14                                                                        | army sons black and white to cut and past for song activity                                                                                      |                           |  |  |  |
| Page 14<br>Page 15                                                             | , , , ,                                                                                                                                          |                           |  |  |  |
| Page 15                                                                        | children black and white to cut and past for song activity page 2 (set of 2) Folded pages. Fold Paper in 4ths, cut and paste people (see sample) |                           |  |  |  |
| Page 17                                                                        |                                                                                                                                                  |                           |  |  |  |
| 2. You can then tape both papers together at edges for one long fan.           |                                                                                                                                                  |                           |  |  |  |
| 2. Tou can then tape both papers together at eages for one long ran.           |                                                                                                                                                  |                           |  |  |  |

We are as the army of Helaman

We have been taught in our youth

And we will be the Lord's missionaries

To bring the World His truth.

We are as the army of Helaman

We have been taught in our youth

And we will be the Lord's missionaries

To bring the World His truth.

Set of One. Copy, cut, and paste on folding paper

Set of One. Copy, cut, and paste on folding paper Black and White Page

| We have<br>been born as<br>Nephi of old | To goodly parents who love the Lord. | We have been<br>taught and we<br>understand | That we must<br>do as the Lord<br>commands. |
|-----------------------------------------|--------------------------------------|---------------------------------------------|---------------------------------------------|

| We are as the<br>army of<br>Helaman | We have<br>been<br>taught in<br>our youth | And we will<br>be the<br>Lord's<br>missionaries | To bring<br>the World<br>His truth. |
|-------------------------------------|-------------------------------------------|-------------------------------------------------|-------------------------------------|