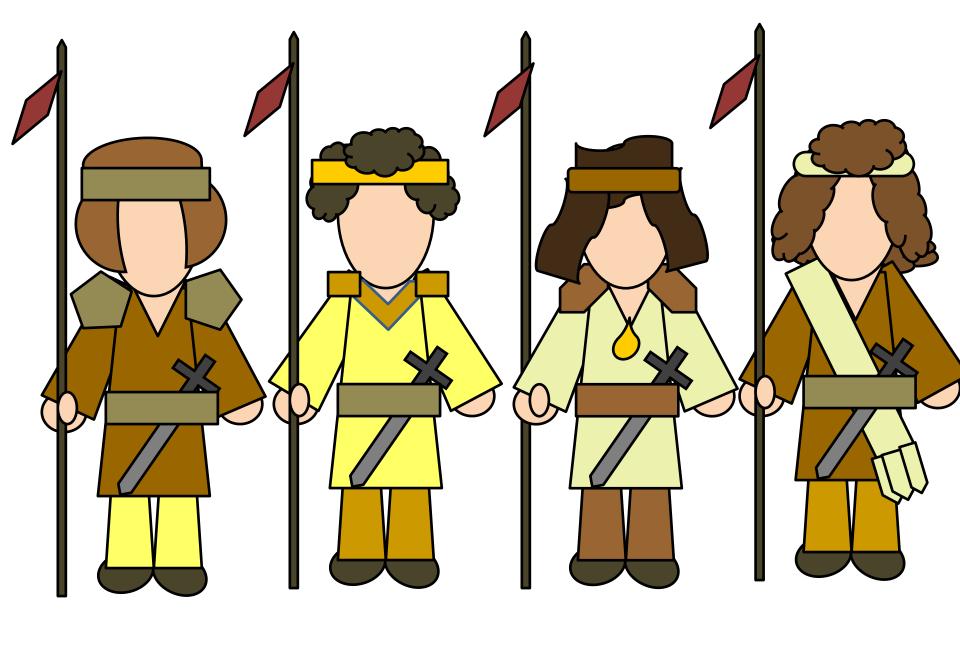

| Instructions: Armies of Helaman Song: We'll Bring the World His Truth page 172 |                                                                                                                                                  |                           |  |  |  |
|--------------------------------------------------------------------------------|--------------------------------------------------------------------------------------------------------------------------------------------------|---------------------------|--|--|--|
| Page 2                                                                         | instructions                                                                                                                                     | Lesson 28                 |  |  |  |
| Page 3                                                                         | Black and White Army coloring page                                                                                                               | Primary B                 |  |  |  |
| Page 4                                                                         | Helaman and scripture reference                                                                                                                  | 4-7 manual                |  |  |  |
| Page 5                                                                         | Helaman scripture reference black and white                                                                                                      | · / manaa                 |  |  |  |
| Page 6                                                                         | Army sons, colored page                                                                                                                          | Alma 53: 10-22            |  |  |  |
| Page 7                                                                         | Army sons, black and white                                                                                                                       |                           |  |  |  |
| Page 8                                                                         | Folded colored sample page for song activity                                                                                                     | Alma 56: 3-10, 46-48, 55- |  |  |  |
| Page 9                                                                         | folded black and white page for song activity                                                                                                    | 56: 57: 24-25             |  |  |  |
| Page 10                                                                        | Folded colored sample page for song activity page 2                                                                                              |                           |  |  |  |
| Page 11                                                                        | Folded black and white sample page for song activity page 2                                                                                      |                           |  |  |  |
| Page 12                                                                        | army sons colored to cut and paste for song activity                                                                                             |                           |  |  |  |
| Page 14                                                                        | army sons black and white to cut and past for song activity                                                                                      |                           |  |  |  |
| Page 14<br>Page 15                                                             | , , , ,                                                                                                                                          |                           |  |  |  |
| Page 15                                                                        | children black and white to cut and past for song activity page 2 (set of 2) Folded pages. Fold Paper in 4ths, cut and paste people (see sample) |                           |  |  |  |
| Page 17                                                                        |                                                                                                                                                  |                           |  |  |  |
| 2. You can then tape both papers together at edges for one long fan.           |                                                                                                                                                  |                           |  |  |  |
| 2. Tou can then tape both papers together at eages for one long ran.           |                                                                                                                                                  |                           |  |  |  |