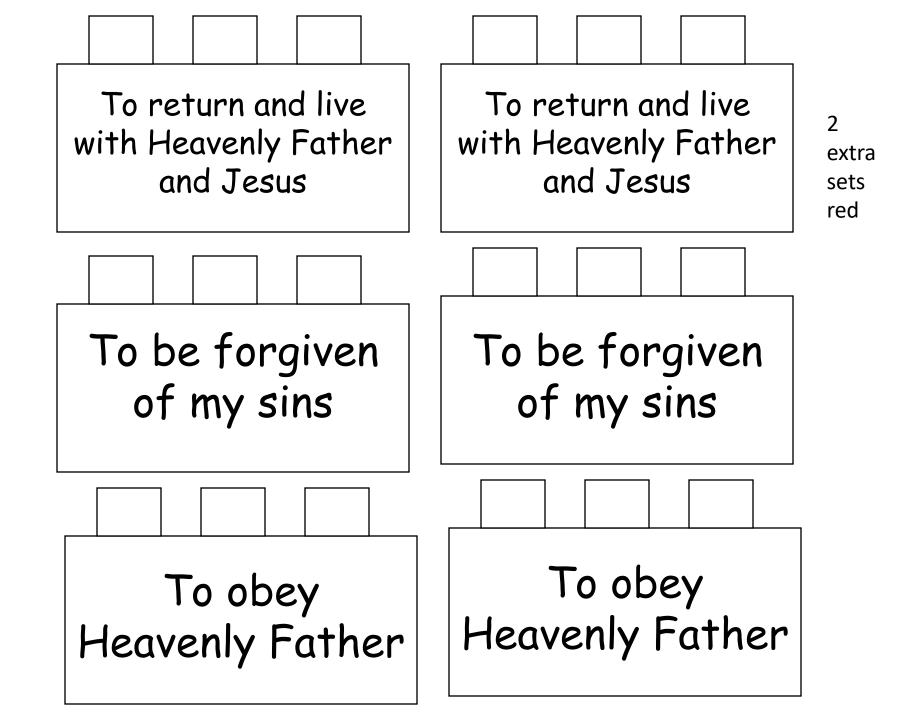

## Why do I want to be a member of the True Church?

red

red

green

The last Lego will hang off the paper.

Instructions:

Use 6 Lego blocks to use in Restoration lesson. Tape statements to Large Legos. Stake one on top of the other. See sample: take the Lego's apart, and have someone restore it the way they saw it first.

for pasting activity...

Copy off pages 3,5, and 7 in one color. Copy off pages4, 6, and 8 on a different color Cut and paste paper Lego on page 2(the why sheet) Paste first one on the outlined sheet. Then have them finish restoring the Legos the way were first presented, see sample:

There are two extra sheets pages 9 and 10

Statements to tape on Large Legos for lesson

To obey Heavenly Father

To return and live with Heavenly Father and Jesus

To have Jesus' teachings guide me

To be a member of God's kingdom on earth

To be forgiven of my sins

To receive the Gift of the Holy Ghost.