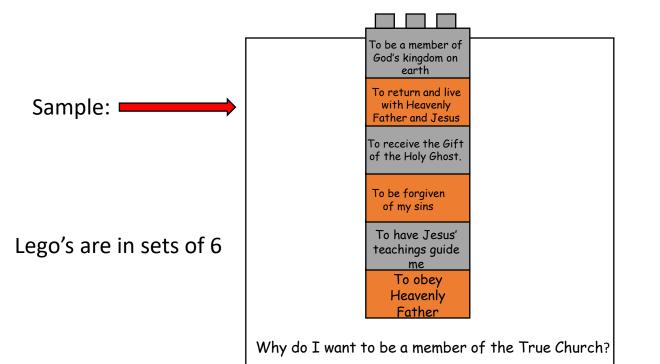

## Jesus Christ's Church Has Been Restored

Why do I want to be a member of the True Church? SAMPLE

## Why do I want to be a member of the True Church?

red

red

green

The last Lego will hang off the paper.

Instructions:

Use 6 Lego blocks to use in Restoration lesson. Tape statements to Large Legos. Stake one on top of the other. See sample: take the Lego's apart, and have someone restore it the way they saw it first.

for pasting activity...

Copy off pages 3,5, and 7 in one color. Copy off pages4, 6, and 8 on a different color Cut and paste paper Lego on page 2(the why sheet) Paste first one on the outlined sheet. Then have them finish restoring the Legos the way were first presented, see sample: