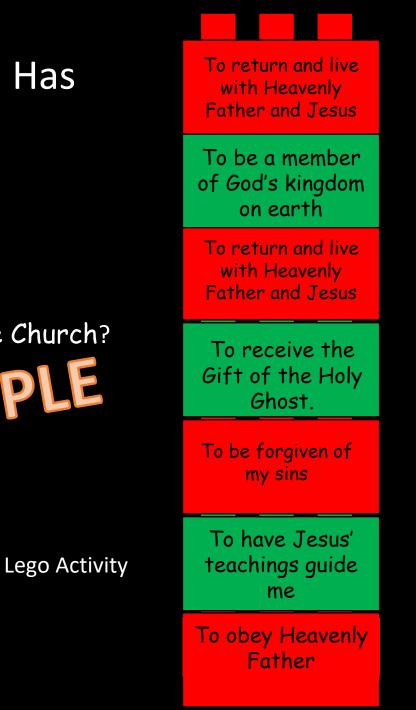

## Jesus Christ's Church Has Been Restored

Why do I want to be a member of the True Church? SAMPLE

## Why do I want to be a member of the True Church?

red

red

green

The last Lego will hang off the paper.

Instructions:

Use 6 Lego blocks to use in Restoration lesson. Tape statements to Large Legos. Stake one on top of the other. See sample: take the Lego's apart, and have someone restore it the way they saw it first.

There are two extra sheets pages 9 and 10

Statements to tape on Large Legos for lesson

To obey Heavenly Father

To return and live with Heavenly Father and Jesus

To have Jesus' teachings guide me

To be a member of God's kingdom on earth

To be forgiven of my sins

To receive the Gift of the Holy Ghost.