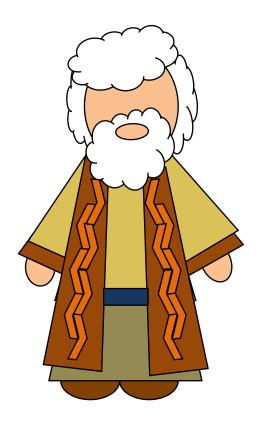

The Prince of Peace

Idea:

Page 2: Handout and color tags

Page 3: Color handout

Page 4: Copy, cut and paste on

page 5

Page 6: Copy, color, cut and paste

on page 5