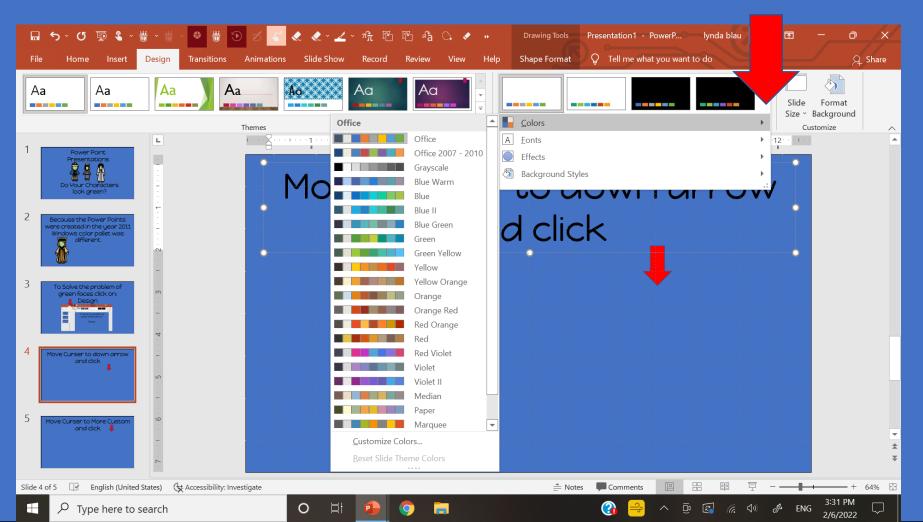

# To Solve the problem of green faces click on: Design

### Move Curser to down arrow and click

### A color pallet will appear and click on office 2007-2010

2007-2010 will change some of the other colors you will see in the background or on the

characters, but at least they will not be GREEN Practice on this presentation. All the characters, and some backgrounds will change.