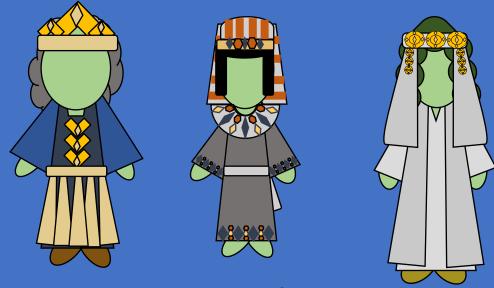

#### Help in Power Point Presentations



Do Your Characters look green?

## Because the Power Points were created on or in the year 2011.



Microsoft office color pallet was different.

# To Solve the problem of green faces click on: Design



### Move Curser to down arrow and click



### A color pallet will appear and click on office 2007-2010



2007-2010 will change some of the other colors you will see in the background or on the



characters, but at least they will not be GREEN Practice on this presentation. All the characters, and some backgrounds will change.

If you are looking at the PDF version you will not be able to make changes. Power Point....make sure to enable presentation.