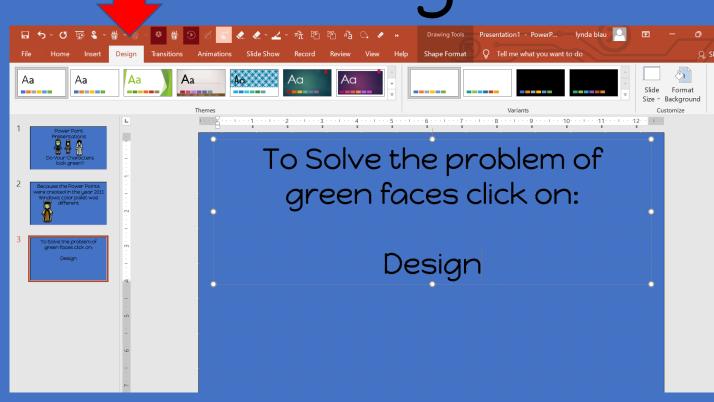

#### Help in Power Point Presentations



Do Your Characters look green?

## Because the Power Points were created on or in the year 2011.



Microsoft office color pallet was different.

# To Solve the problem of green faces click on: Design



### Move Curser to down arrow and click



### A color pallet will appear and click on office 2007-2010



2007-2010 will change some of the other colors you will see in the background or on the



characters, but at least they will not be GREEN Practice on this presentation. All the characters, and some backgrounds will change.

If you are looking at the PDF version you will not be able to make changes. Power Point....make sure to enable presentation.