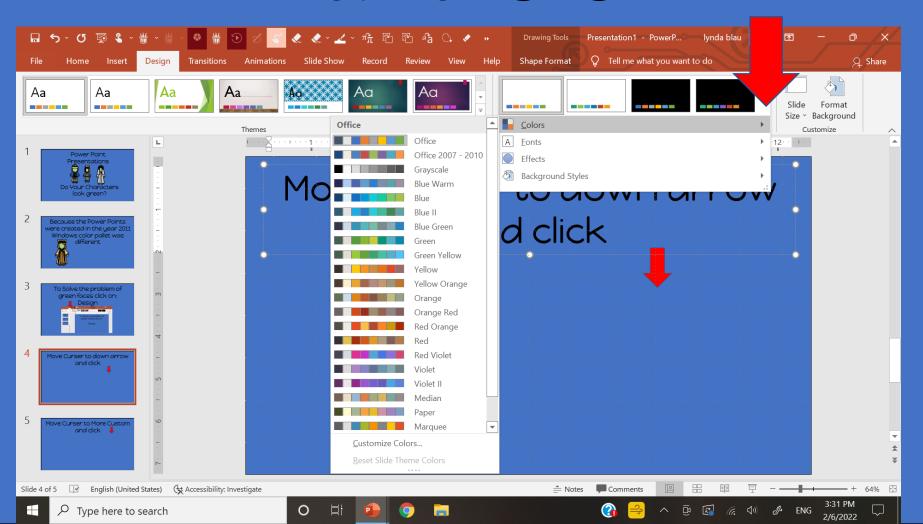

### Move Curser to down arrow and click

### A color pallet will appear and click on office 2007-2010

2007-2010 will change some of the other colors you will see in the background or on the

characters, but at least they will not be GREEN Practice on this presentation. All the characters, and some backgrounds will change.